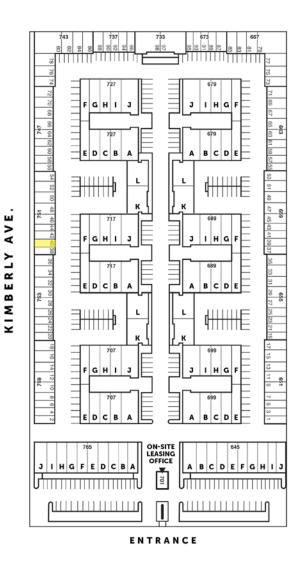

cess
- Excellent Access to 55, 57, & 91 Freeways
- Various Sizes Available: 600 SF to 2,000 SF
- Onsite Management
- Security Cameras on All Access **Points**
- Some Offices have HVAC

**JOHN PAK** 

john@tricorealty.com License #01483069

## FOR 751 S. State College Blvd., Unit 40 Fullerton, CA

# LEASE 600 SF Industrial Unit





This information has been furnished from sources which we deem reliable; however, we do not guarantee its accuracy and assume no liability. Do not rely on any of the information contained herein without verifying it yourself directly with the listing broker or owner.



## FOR 751 S. State College Blvd., Unit 40 Fullerton, CA

# LEASE 600 SF Industrial Unit

### **Unit Features**

-4-Power: 100A | 120/208

Clearance Height: 16'

Ground Level Doors: One 10'x10'