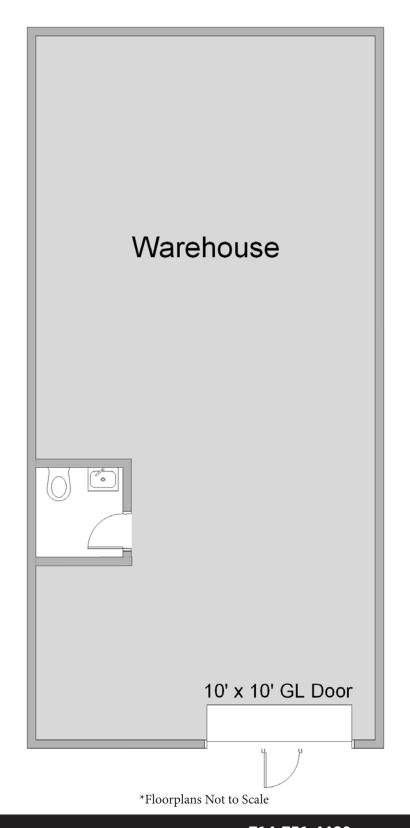

### **Unit Features**

-4-Power: 100A | 120/208

Clearance Height: 16'

Ground Level Doors: One 10'x10'