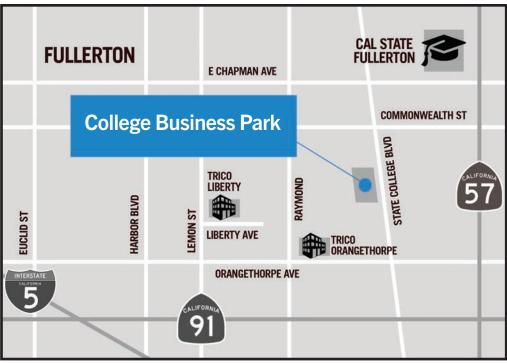

### **SITE HIGHLIGHTS:**

- 24 Hour Access
- Drive Around Building
- 53' Truck Access
- Excellent Access to 55, 57, & 91 Freeways
- Various Sizes Available: 600 SF to 2,000 SF
- Onsite Management
- Security Cameras on All Access **Points**
- Some Offices have HVAC

**JOHN PAK** 

john@tricorealty.com License #01483069

## FOR 751 S. State College Blvd., Unit 40 Fullerton, CA

# LEASE 600 SF Industrial Unit





This information has been furnished from sources which we deem reliable; however, we do not guarantee its accuracy and assume no liability. Do not rely on any of the information contained herein without verifying it yourself directly with the listing broker or owner.



## FOR 751 S. State College Blvd., Unit 40 Fullerton, CA

# LEASE 600 SF Industrial Unit

### **Unit Features**

-4-Power: 100A | 120/208

Clearance Height: 16'

Ground Level Doors: One 10'x10'