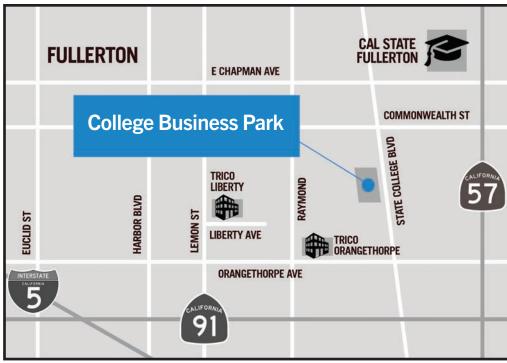

## FOR 747 S. State College Blvd., Unit 70 Fullerton, CA

# LEASE 800 SF Industrial Unit

This information has been furnished from sources which we deem reliable; however, we do not guarantee its accuracy and assume no liability. Do not rely on any of the information contained herein without verifying it yourself directly with the listing broker or owner.