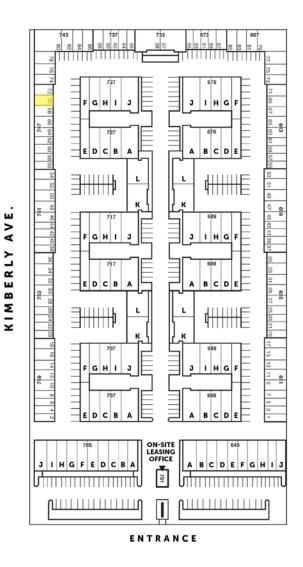

## FOR 747 S. State College Blvd., Unit 70 Fullerton, CA

# LEASE 800 SF Industrial Unit

This information has been furnished from sources which we deem reliable; however, we do not guarantee its accuracy and assume no liability. Do not rely on any of the information contained herein without verifying it yourself directly with the listing broker or owner.