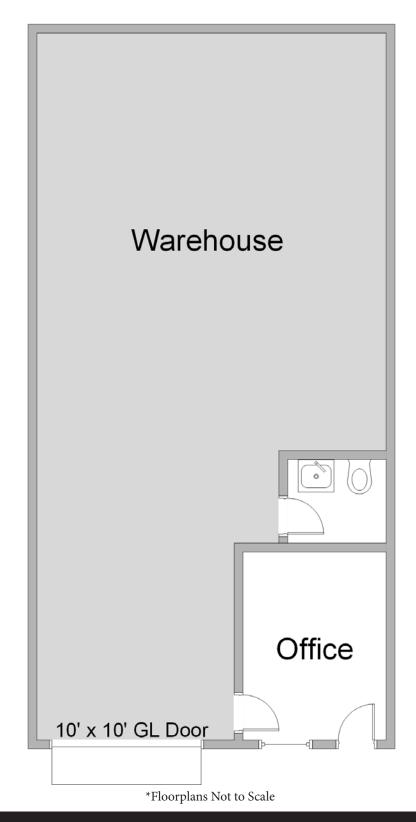

### **Unit Features**

-4-Power: 100A | 120/208

Clearance Height: 16'

Ground Level Doors: One 10'x10'