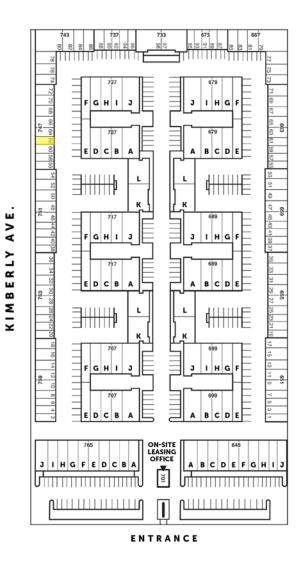

# **FOR** 747 S. State College Blvd., Unit 62 Fullerton, CA

# LEASE 600 SF Industrial Unit

This information has been furnished from sources which we deem reliable; however, we do not guarantee its accuracy and assume no liability. Do not rely on any of the information contained herein without verifying it yourself directly with the listing broker or owner.