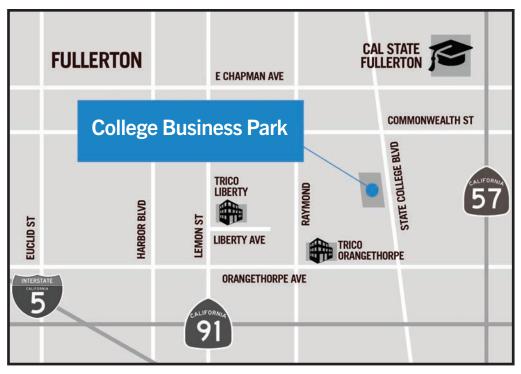

# **FOR** 747 S. State College Blvd., Unit 62 Fullerton, CA

# LEASE 600 SF Industrial Unit

This information has been furnished from sources which we deem reliable; however, we do not guarantee its accuracy and assume no liability. Do not rely on any of the information contained herein without verifying it yourself directly with the listing broker or owner.