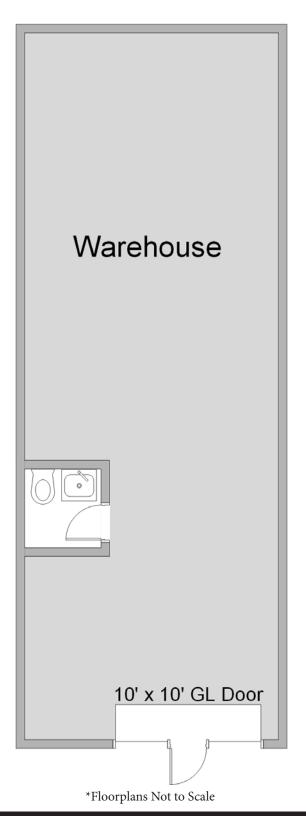

## 600 SF Industrial Unit

### **Unit Features**

Clearance Height: 16'

Ground Level Doors: One 10'x10'

714-751-4420 TricoRealty.com License #00342120

JOHN PAK john@tricorealty.com License #01483069