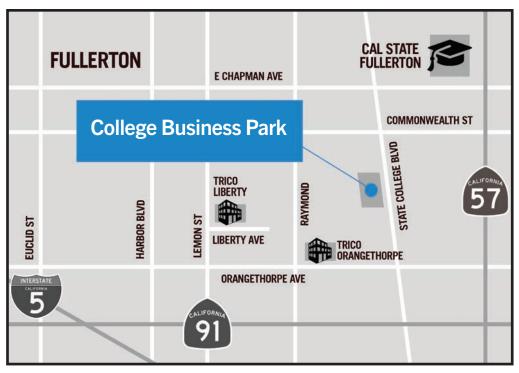

# **FOR** 747 S. State College Blvd., Unit 58 Fullerton, CA

## FOR 747 S. State College Blvd., Unit 58 **Fullerton, CA**