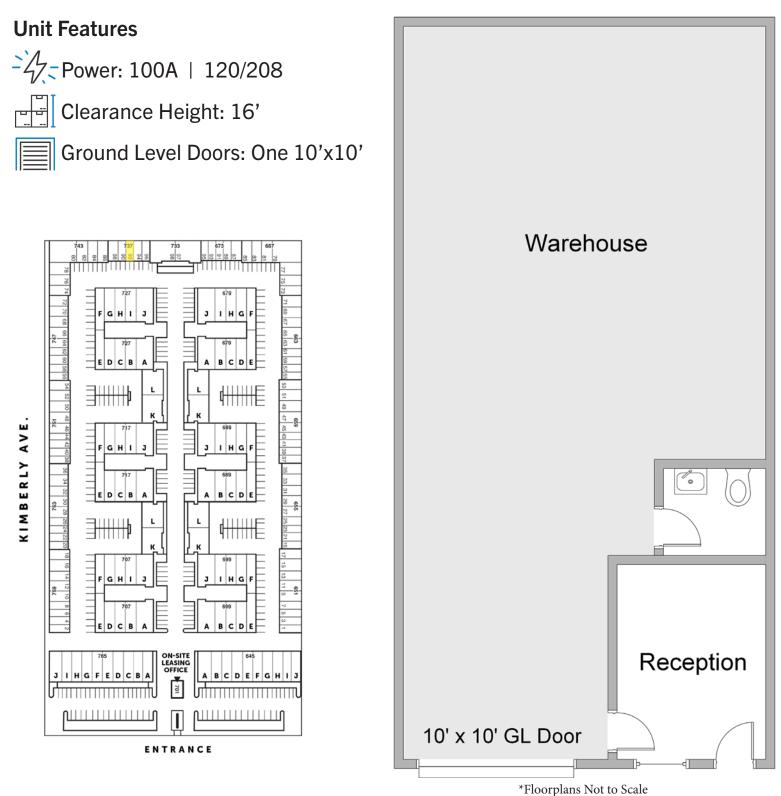

### SITE HIGHLIGHTS:

- 24 Hour Access
- Drive Around Building
- 53' Truck Access
- Excellent Access to 55, 57, & 91 Freeways
- Various Sizes Available: 600 SF to 2,000 SF
- Onsite Management
- Security Cameras on All Access
  Points
- Some Offices have HVAC

## LEASE 600 SF Industrial Unit

This information has been furnished from sources which we deem reliable; however, we do not guarantee its accuracy and assume no liability. Do not rely on any of the information contained herein without verifying it yourself directly with the listing broker or owner.