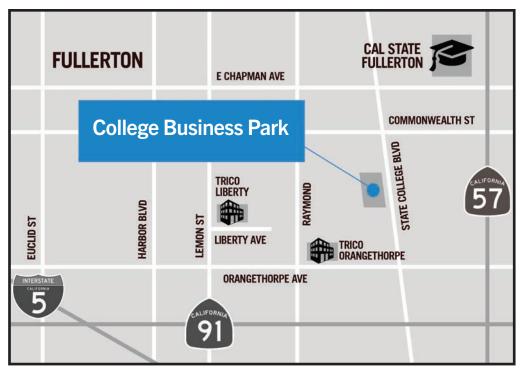

## **FOR** 737 S. State College Blvd., Unit 92 Fullerton, CA

## LEASE 600 SF Industrial Unit

This information has been furnished from sources which we deem reliable; however, we do not guarantee its accuracy and assume no liability. Do not rely on any of the information contained herein without verifying it yourself directly with the listing broker or owner.