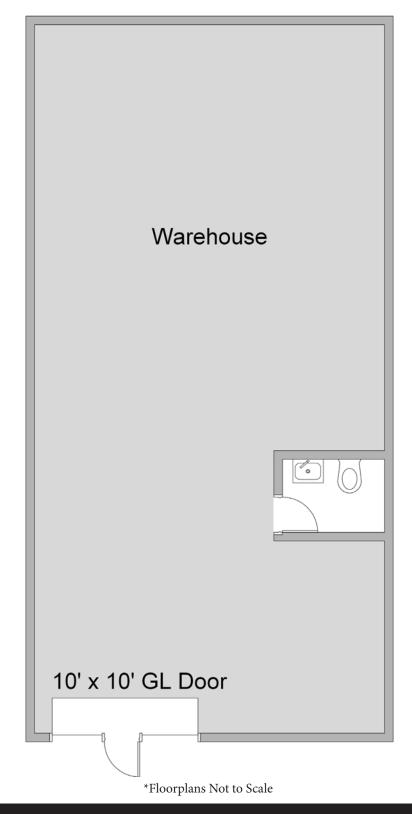

### **Unit Features**

-4-Power: 100A | 120/208

Clearance Height: 16'

Ground Level Doors: One 10'x10'