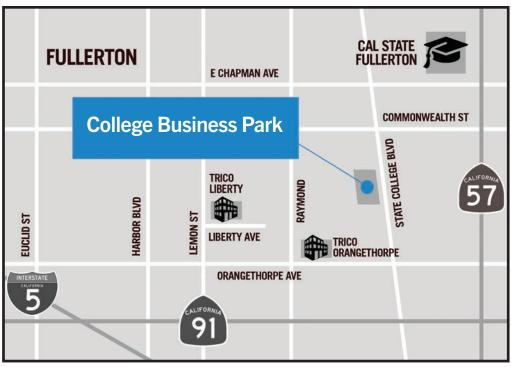

## FOR 737 S. State College Blvd., Unit 90 Fullerton, CA

# LEASE 600 SF Industrial Unit

This information has been furnished from sources which we deem reliable; however, we do not guarantee its accuracy and assume no liability. Do not rely on any of the information contained herein without verifying it yourself directly with the listing broker or owner.