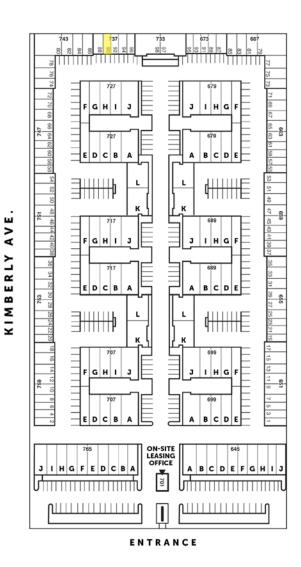

## FOR 737 S. State College Blvd., Unit 90 Fullerton, CA

# LEASE 600 SF Industrial Unit

This information has been furnished from sources which we deem reliable; however, we do not guarantee its accuracy and assume no liability. Do not rely on any of the information contained herein without verifying it yourself directly with the listing broker or owner.