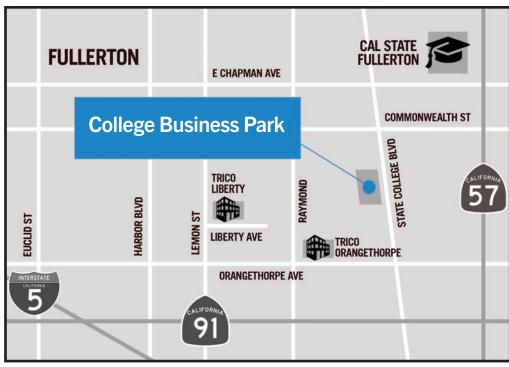

## FOR

727 S. State College Blvd., Unit D Fullerton, CA

LEASE 1,200 SF Industrial Unit

This information has been furnished from sources which we deem reliable; however, we do not guarantee its accuracy and assume no liability. Do not rely on any of the information contained herein without verifying it yourself directly with the listing broker or owner.

## 727 S. State College Blvd., Unit D Fullerton, CA