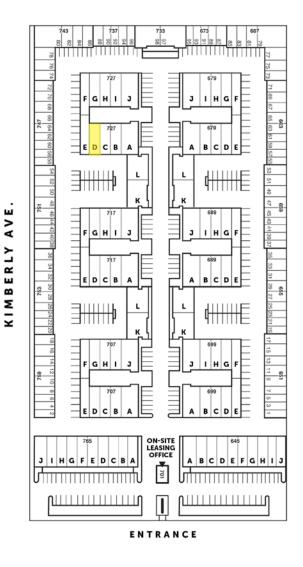

## FOR

727 S. State College Blvd., Unit D Fullerton, CA

LEASE 1,200 SF Industrial Unit

This information has been furnished from sources which we deem reliable; however, we do not guarantee its accuracy and assume no liability. Do not rely on any of the information contained herein without verifying it yourself directly with the listing broker or owner.

## 727 S. State College Blvd., Unit D Fullerton, CA