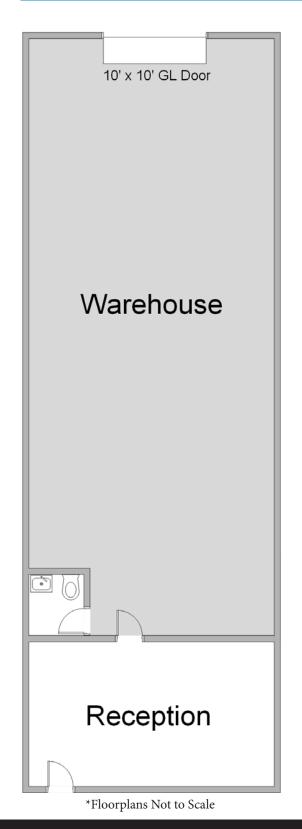

### **Unit Features**

-4-Power: 100A | 120/208

Clearance Height: 16'

Ground Level Doors: One 10'x10'