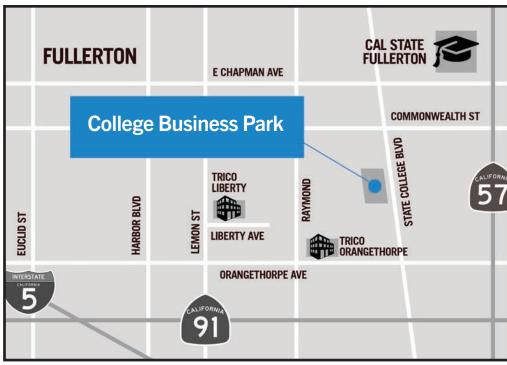

## 679 S. State College Blvd., Unit A **FOR** Fullerton, CA

LEASE 2,134 SF Industrial Unit

This information has been furnished from sources which we deem reliable; however, we do not guarantee its accuracy and assume no liability. Do not rely on any of the information contained herein without verifying it yourself directly with the listing broker or owner.

# **FOR**

679 S. State College Blvd., Unit A Fullerton, CA

LEASE 2,134 SF Industrial Unit

### **SITE HIGHLIGHTS:**

- 24 Hour Access
- Drive Around Building
- 53' Truck Access
- Excellent Access to 55, 57, & 91 Freeways
- Various Sizes Available: 600 SF to 2,000 SF
- Onsite Management
- Security Cameras on All Access **Points**
- Some Offices have HVAC