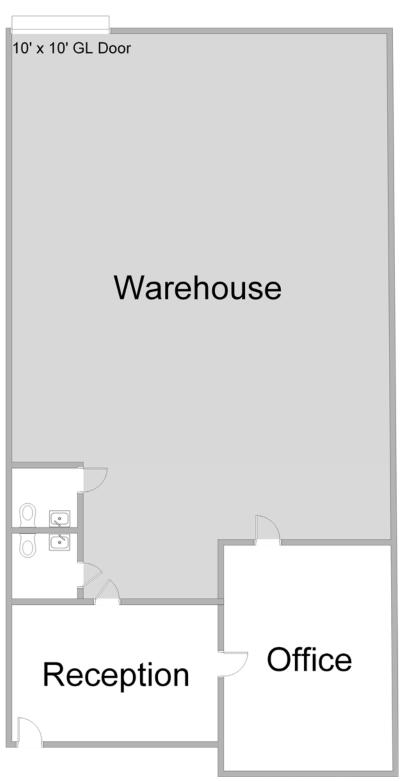

#### **Unit Features**

-47-Power: 100A | 120/208

Clearance Height: 16'

Ground Level Doors: One 10'x10'

\*Floorplans Not to Scale

### **UNIT FEATURES:**

- HVAC in both offices
- LVP Flooring

**JOHN PAK** 

john@tricorealty.com License #01483069