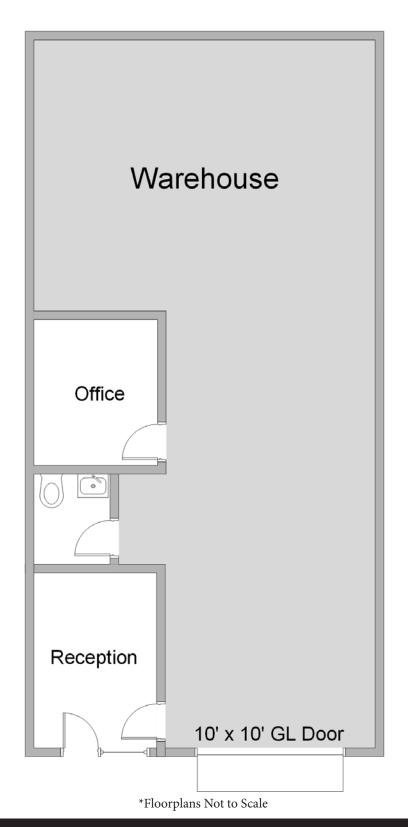

# LEASE 820 SF Industrial Unit

This information has been furnished from sources which we deem reliable; however, we do not guarantee its accuracy and assume no liability. Do not rely on any of the information contained herein without verifying it yourself directly with the listing broker or owner.

## **Unit Features**

-4-Power: 100A | 120/208

Clearance Height: 16'

Ground Level Doors: One 10'x10'