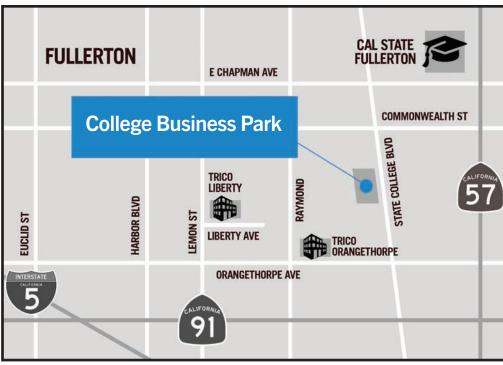

## FOR 659 S. State College Blvd., Unit 53 Fullerton, CA

FOR 659 S. State College Blvd., Unit 53 Fullerton, CA

LEASE 820 SF Industrial Unit