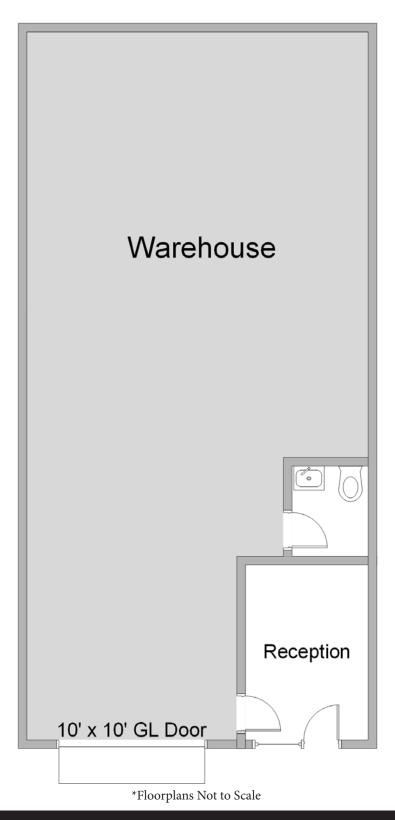

# LEASE 820 SF Industrial Unit

This information has been furnished from sources which we deem reliable; however, we do not guarantee its accuracy and assume no liability. Do not rely on any of the information contained herein without verifying it yourself directly with the listing broker or owner.

## LEASE 820 SF Industrial Unit

### **Unit Features**

-4-Power: 100A | 120/208

Clearance Height: 16'

Ground Level Doors: One 10'x10'