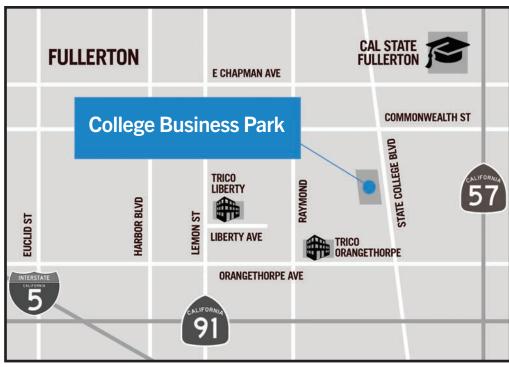

### **SITE HIGHLIGHTS:**

- 24 Hour Access
- Drive Around Building
- 53' Truck Access
- Excellent Access to 55, 57, & 91 Freeways
- Various Sizes Available: 600 SF to 2,000 SF
- Onsite Management
- Security Cameras on All Access **Points**
- Some Offices have HVAC