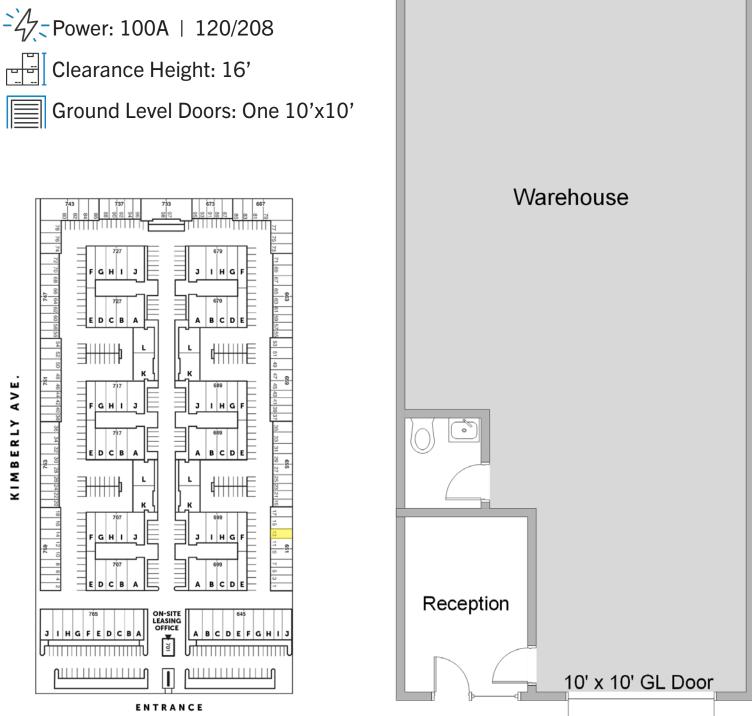

## SITE HIGHLIGHTS:

- 24 Hour Access
- Drive Around Building
- 53' Truck Access
- Excellent Access to 55, 57, & 91 Freeways
- Various Sizes Available: 600 SF to 2,000 SF
- Onsite Management
- Security Cameras on All Access
  Points
- Some Offices have HVAC

### **Unit Features**

\*Floorplans Not to Scale

JOHN PAK john@tricorealty.com License #01483069 714-751-4420 TricoRealty.com License #00342120