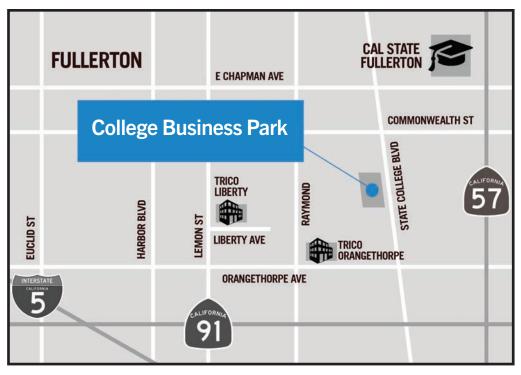

## **FOR** 651 S. State College Blvd., Unit 13 Fullerton, CA

# LEASE 820 SF Industrial Unit