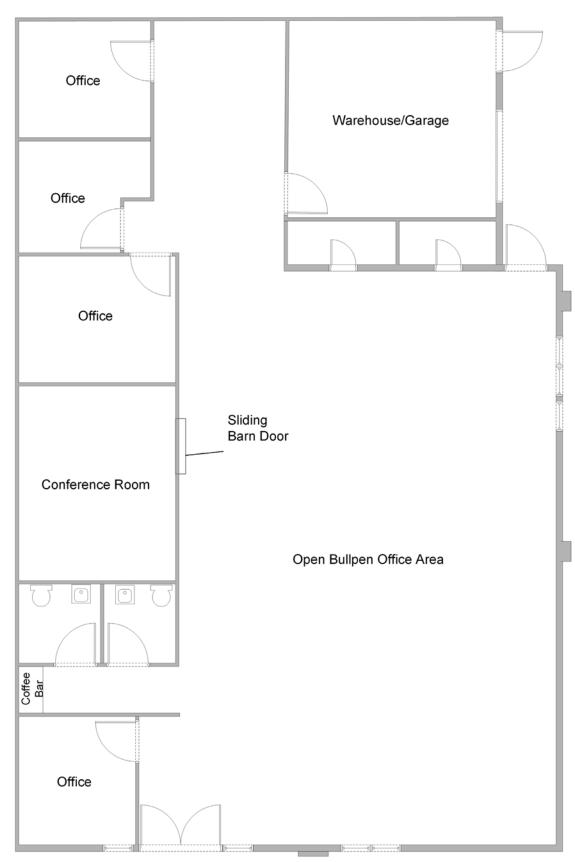

### **FEATURES:**

- Creative Office
- Single Story
- Private Entrance
- High image design space
- 4 private offices, large showroom bullpen area, restrooms in suite
- Approx. 420 s.f. storage/warehouse w/ 20' clear height
- High Ceilings
- Building and monument signage available
- High-end stained concrete floors
- Free Parking