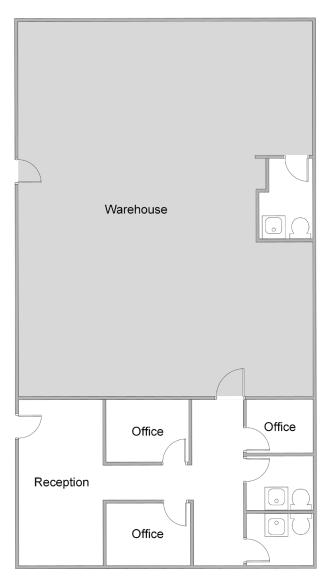

### **Unit Features**

-47-Power: 200A | 120/208

Clearance Height: 15'

Ground Level Doors: One 10'x10'

ORANGETHORPE AVE

\*Floorplans Not to Scale

## **UNIT FEATURES:**

- LVP Flooring
- 100% HVAC in Office Area
- Large Reception
- 100 Amps, 3 Phase, 4 Wire

JOHN PAK

john@tricorealty.com License #01483069