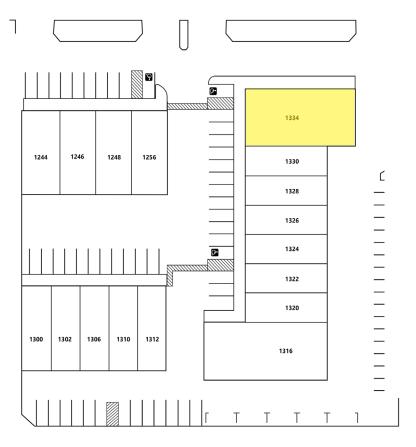

# **FOR** LEASE 3,200 SF Industrial Unit

1334 E. Orangethorpe Ave. Fullerton, CA

This information has been furnished from sources which we deem reliable; however, we do not guarantee its accuracy and assume no liability. Do not rely on any of the information contained herein without verifying it yourself directly with the listing broker or owner.