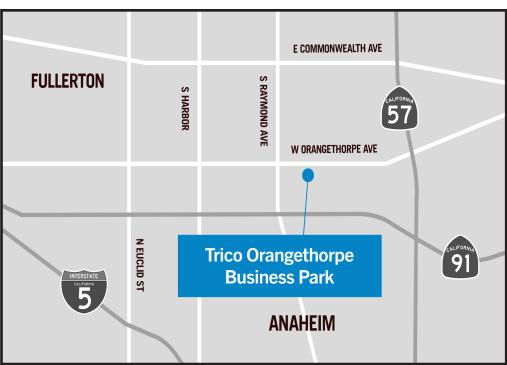

# **FOR** LEASE 3,200 SF Industrial Unit

1334 E. Orangethorpe Ave. Fullerton, CA

This information has been furnished from sources which we deem reliable; however, we do not guarantee its accuracy and assume no liability. Do not rely on any of the information contained herein without verifying it yourself directly with the listing broker or owner.

# **SITE HIGHLIGHTS:**

- Pylon Signage Available
- Clean Well Maintained Park
- Street Frontage on Orangethorpe
- Close to 91 and 57 Freeways
- Plenty of Parking
- Intimate & Quiet Industrial Park