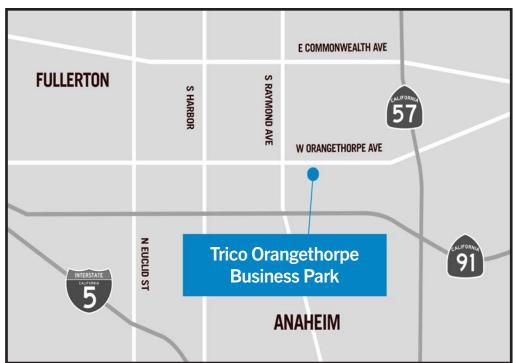

# SITE HIGHLIGHTS:

- Pylon Signage Available
- Clean Well Maintained Park
- Street Frontage on Orangethorpe
- Close to 91 and 57 Freeways
- Plenty of Parking
- Intimate & Quiet Industrial Park

# **UNIT FEATURES:**

- LED Lights
- LVP Flooring
- 3 Phase, 4 Wire, 100 Amps
- HVAC in Office Area

### FOR FURTHER DETAILS:

JOHN PAK john@tricorealty.com License #01483069

# FOR1310 E. Orangethorpe Ave.<br/>Fullerton, CALEASE1,200 SF Industrial Unit





This information has been furnished from sources which we deem reliable; however, we do not guarantee its accuracy and assume no liability. Do not rely on any of the information contained herein without verifying it yourself directly with the listing broker or owner.

#### **Trico Realty, Inc.** License #00342120

3100-A Pullman Street Costa Mesa, CA 92626 714-751-4420 TricoRealty.com



# 1310 E. Orangethorpe Ave. Fullerton, CA

# **LEASE** 1,200 SF Industrial Unit

FOR

## **Unit Features**

- 47 Power: 100A | 120/208
- Clearance Height: 14'
- Ground Level Doors: One 10'x10'





714-751-4420 TricoRealty.com License #00342120

#### JOHN PAK john@tricorealty.com License #01483069