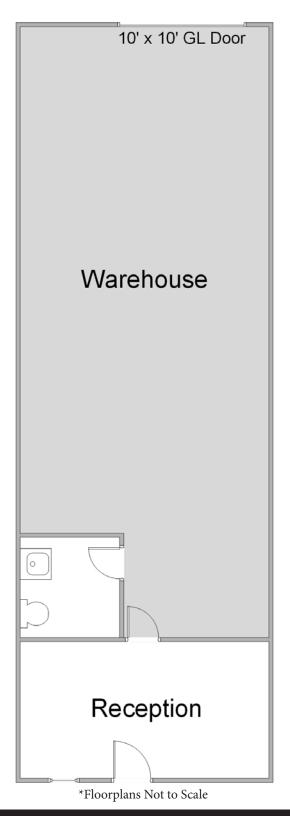

## **Unit Features**

- 47 Power: 100A | 120/208
- Clearance Height: 14'
- Ground Level Doors: One 10'x10'

714-751-4420 TricoRealty.com License #00342120