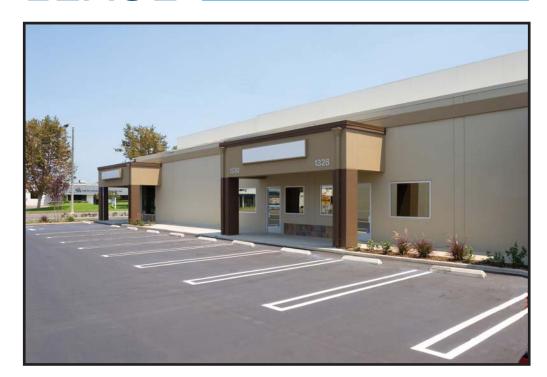

# SITE HIGHLIGHTS:

- Pylon Signage Available
- Clean Well Maintained Park
- Street Frontage on Orangethorpe
- Close to 91 and 57 Freeways
- Plenty of Parking
- Intimate & Quiet Industrial Park

# **UNIT FEATURES:**

- LED Lights
- LVP Flooring
- 3 Phase, 4 Wire, 100 Amps
- HVAC in Office Area