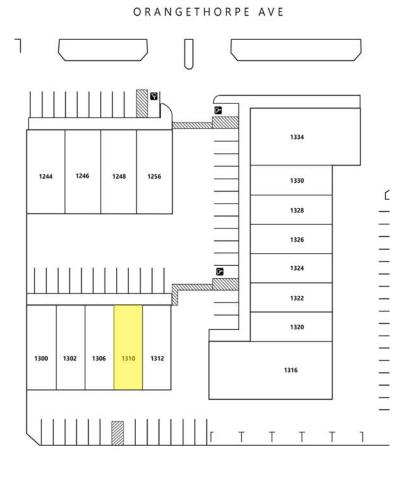

# FOR1310 E. Orangethorpe Ave.<br/>Fullerton, CALEASE1,200 SF Industrial Unit

This information has been furnished from sources which we deem reliable; however, we do not guarantee its accuracy and assume no liability. Do not rely on any of the information contained herein without verifying it yourself directly with the listing broker or owner.