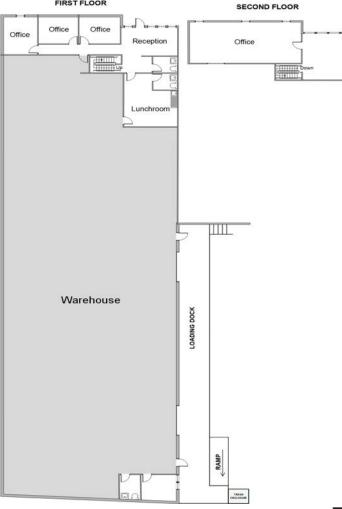

## **OFFICE FEATURES:**

- Corner Unit
- Functional layout with second floor office space
- Fully Heated & Air Conditioned
- Lunch Room
- Two office restrooms

## WAREHOUSE FEATURES:

- 3 Phase Power, 400 Amps 120/208 Volt
- Covered Loading Dock
- 2 Dock Doors with Load Levelers
- 18' Clearance
- Skylights
- •Shop Office and Restroom

#### 499 Nibus Street Brea, CA 92821 FIRST FLOOR

REALTY INC.