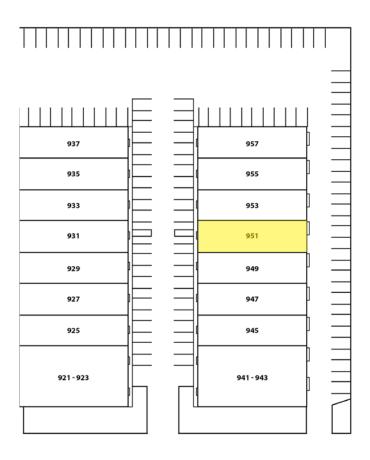

#### **Unit Features**

-47-Power: 100A | 120/208

Clearance Height: 16'

Ground Level Doors: One 10'x12'

NEWHALL STREET