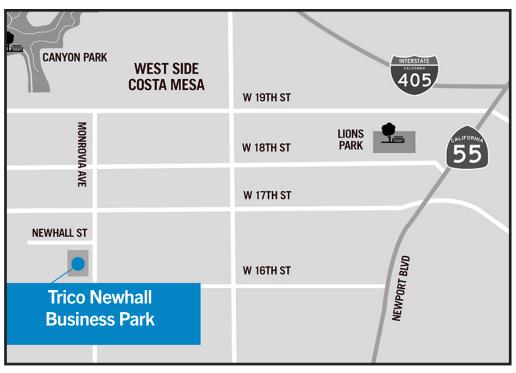

## 951 Newhall Street Costa Mesa, CA

This information has been furnished from sources which we deem reliable; however, we do not guarantee its accuracy and assume no liability. Do not rely on any of the information contained herein without verifying it yourself directly with the listing broker or owner.

## 951 Newhall Street Costa Mesa, CA

LEASE 2,900 SF Industrial Unit