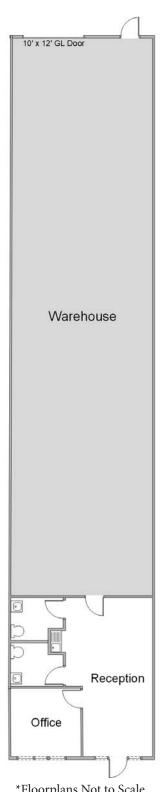

#### **UNIT FEATURES:**

- Window Lined Storefront
- HVAC for the Offices
- Reception + 1 Private Office
- Kitchenette
- Two Restrooms
- 10' x 12' Warehouse Roll Up Door

#### **Unit Features**

-47-Power: 100A | 120/208

Clearance Height: 16'

Ground Level Doors: One 10'x12'

NEWHALL STREET