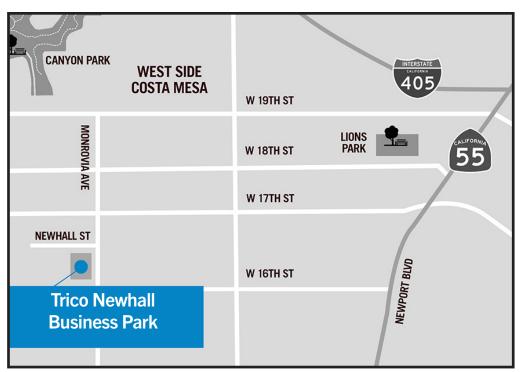

# FOR951 Newhall Street<br/>Costa Mesa, CALEASE2,900 SF Industrial Unit

This information has been furnished from sources which we deem reliable; however, we do not guarantee its accuracy and assume no liability. Do not rely on any of the information contained herein without verifying it yourself directly with the listing broker or owner.

# 951 Newhall Street Costa Mesa, CA

LEASE 2,900 SF Industrial Unit