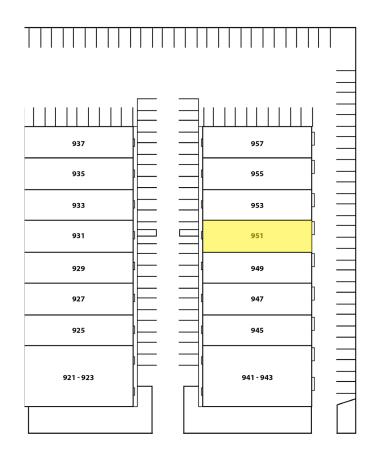

#### NEWHALL STREET

10' x 12' GL Door Warehouse With HVAC Reception 0 Office - ar - - - ans - - -

\*Floorplans Not to Scale

714-751-4420 TricoRealty.com License #00342120