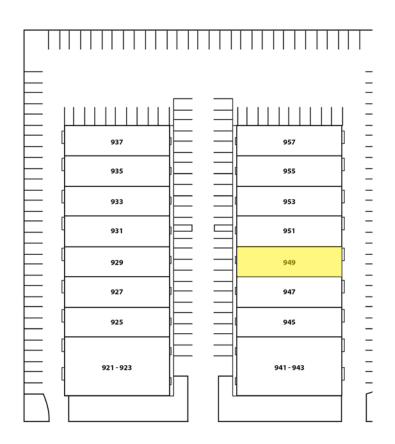

# FOR949 Newhall Street<br/>Costa Mesa, CALEASE2,900 SF Industrial Unit

This information has been furnished from sources which we deem reliable; however, we do not guarantee its accuracy and assume no liability. Do not rely on any of the information contained herein without verifying it yourself directly with the listing broker or owner.