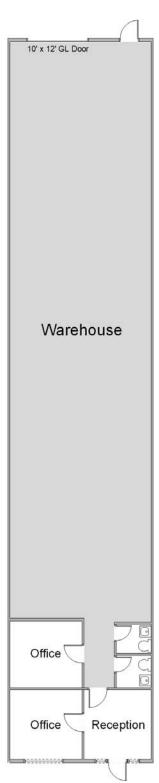

## **UNIT FEATURES:**

- Window Lined Storefront
- Upgraded Lighting & Flooring
- Reception + 2 Private Offices
- Majority Warehouse
- Two Restrooms
- 10' x 12' Warehouse Roll Up Door

## **Unit Features**

Clearance Height: 16'

Ground Level Doors: One 10'x12'

FOR

NEWHALL STREET

\*Floorplans Not to Scale

714-751-4420 TricoRealty.com License #00342120