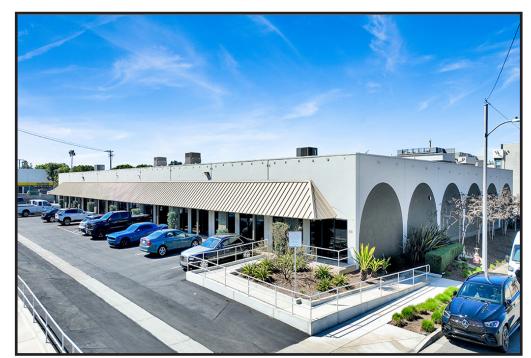

## SITE HIGHLIGHTS:

- Premier Westside Costa Mesa Location
- Business Park Environment
- Retail and Restaurant Amenities Nearby
- Professional Local Property Management
- Zoning: MG General Industrial

## **UNIT FEATURES:**

- Window Lined Storefront
- Upgraded Lighting & Flooring
- Reception + 2 Private Offices
- Majority Warehouse
- Two Restrooms
- 10' x 12' Warehouse Roll Up Door