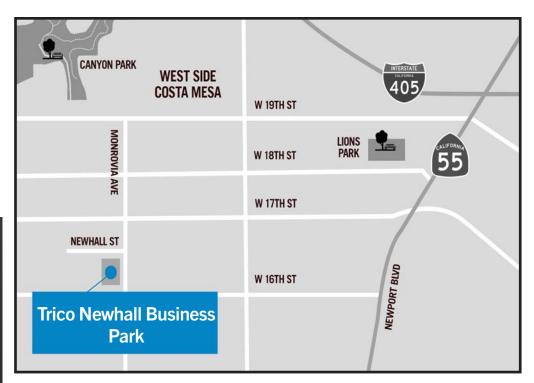

## SITE HIGHLIGHTS:

- Premier Westside Costa Mesa Location
- Business Park Environment
- Retail and Restaurant Amenities Nearby
- Professional Local Property Management
- Zoning: MG General Industrial

## **UNIT FEATURES:**

- Window Lined Storefront
- Upgraded Lighting & Flooring
- Reception + 2 Private Offices
- Majority Warehouse
- Two Restrooms
- 10' x 12' Warehouse Roll Up Door

# FOR FURTHER DETAILS:

### PARKER ROBERTS

parker@tricorealty.com License #01994597

# FOR949 Newhall Street<br/>Costa Mesa, CALEASE2,900 SF Industrial Unit





This information has been furnished from sources which we deem reliable; however, we do not guarantee its accuracy and assume no liability. Do not rely on any of the information contained herein without verifying it yourself directly with the listing broker or owner.

#### Trico Realty, Inc. License #00342120

3100-A Pullman Street Costa Mesa, CA 92626 714-751-4420 TricoRealty.com



# 949 Newhall Street Costa Mesa, CA

# LEASE 2,900 SF Industrial Unit

## **Unit Features**



Clearance Height: 16'

Ground Level Doors: One 10'x12'

FOR



NEWHALL STREET



\*Floorplans Not to Scale

714-751-4420 TricoRealty.com License #00342120

#### PARKER ROBERTS parker@tricorealty.com License #01994597