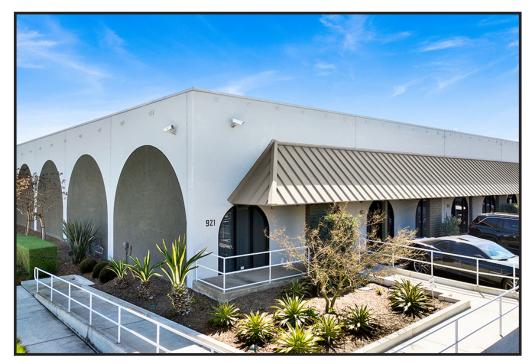

## SITE HIGHLIGHTS:

- Premier Westside Costa Mesa Location
- Business Park Environment
- Retail and Restaurant Amenities Nearby
- Professional Local Property Management
- Zoning: MG General Industrial

## **UNIT FEATURES:**

- Window Lined Storefront
- End Unit
- Reception + 2 Private Offices
- Majority Warehouse
- Two Restrooms
- 10' x 12' Warehouse Roll Up Door

# 937 Newhall Street Costa Mesa, CA