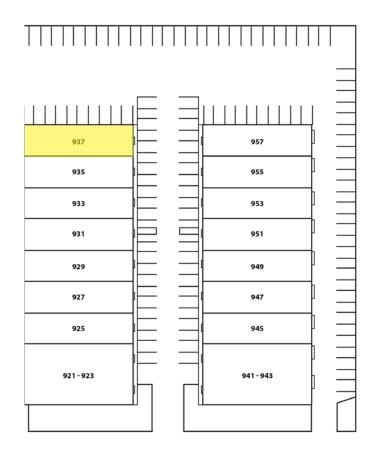

# FOR937 Newhall Street<br/>Costa Mesa, CALEASE2,900 SF Industrial Unit

| CANYON PARK<br>WEST SIDE<br>COSTA MESA | W 19TH ST |
|----------------------------------------|-----------|
| MONROVIA AVE                           | W 18TH ST |
| AVE                                    | W 17TH ST |
| NEWHALL ST                             |           |
|                                        | W 16TH ST |
| Trico Newhall<br>Business Park         | W 16TH ST |

#### NEWHALL STREET

10' x 12' GL Door Warehouse Office Reception I Office

LEASE 2,900 SF Industrial Unit

\*Floorplans Not to Scale

714-751-4420 TricoRealty.com License #00342120