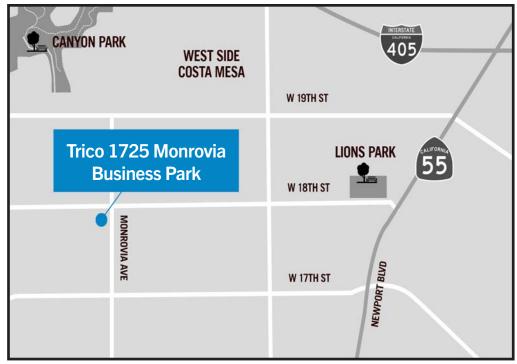

# FOR1725 Monrovia Ave., Unit D5<br/>Costa Mesa, CALEASE1,700 SF Industrial Unit

This information has been furnished from sources which we deem reliable; however, we do not guarantee its accuracy and assume no liability. Do not rely on any of the information contained herein without verifying it yourself directly with the listing broker or owner.

## 1725 Monrovia Ave., Unit D5 Costa Mesa, CA

FOR

LEASE 1,700 SF Industrial Unit

714-751-4420 TricoRealty.com License #00342120

PARKER ROBERTS parker@tricorealty.com License #01994597