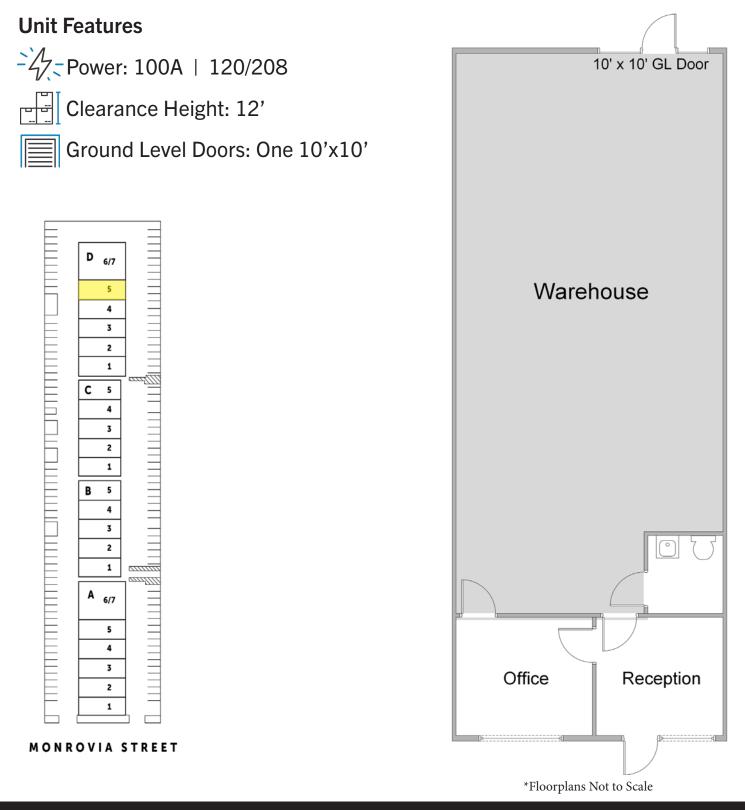

## **UNIT FEATURES:**

- Renovated Lighting & Flooring
- One Restroom
- 100 Amps, 3 Phase Power
- 10'x10' Warehouse Roll Up Door