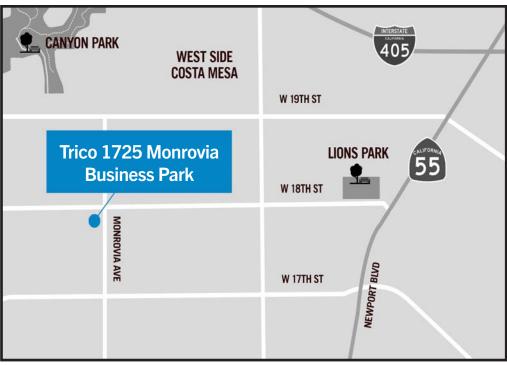

#### **SITE HIGHLIGHTS:**

- Business Park Environment
- Premier Westside Costa Mesa Location
- Excellent Access to 55 Freeway
- Retail and Restaurant Amenities Nearby
- Professional Property Management
- Zoning: MG General Industrial