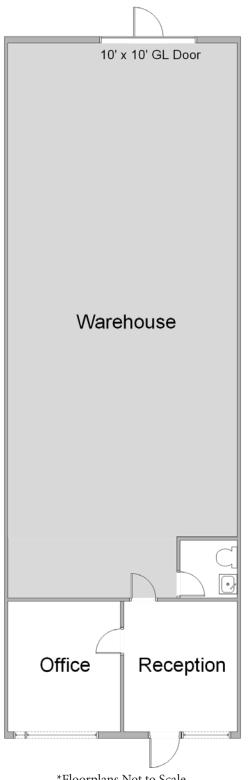

#### **UNIT FEATURES:**

- Window Lined Storefront
- Reception
- One Private Office
- One Restroom
- 100 Amps, 3 Phase Power
- 10'x10' Warehouse Roll Up Door

#### **Unit Features**

-47-Power: 100A | 120/208

Clearance Height: 12'

Ground Level Doors: One 10'x10'

License #01994597