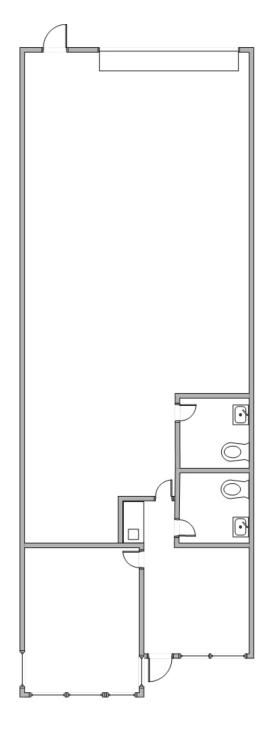

#### Suite B

- 1,673 Square Feet
- 953 SF Office
- 4 Offices
- 1Restroom
- Coffee Bar
- 2.5:1 parking

- 1 GL Door
- Sprinklers
- Space Heater
- 100A, 120/208V
   4 Wire, 3 Phase
- 15' Clearance

my.leeorange.net/WLambertBrea

# 555 W. Lambert Road, Unit C, Brea, CA, 92821 1,752 Sq. Ft.