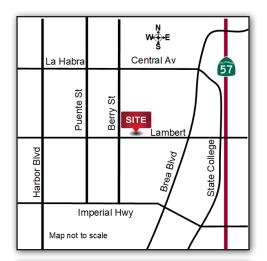

545, 555 & 565 West Lambert Rd - Brea, California

## Trico Lambert Center

HIGH IMAGE OFFICE / WAREHOUSE BUSINESS CENTER