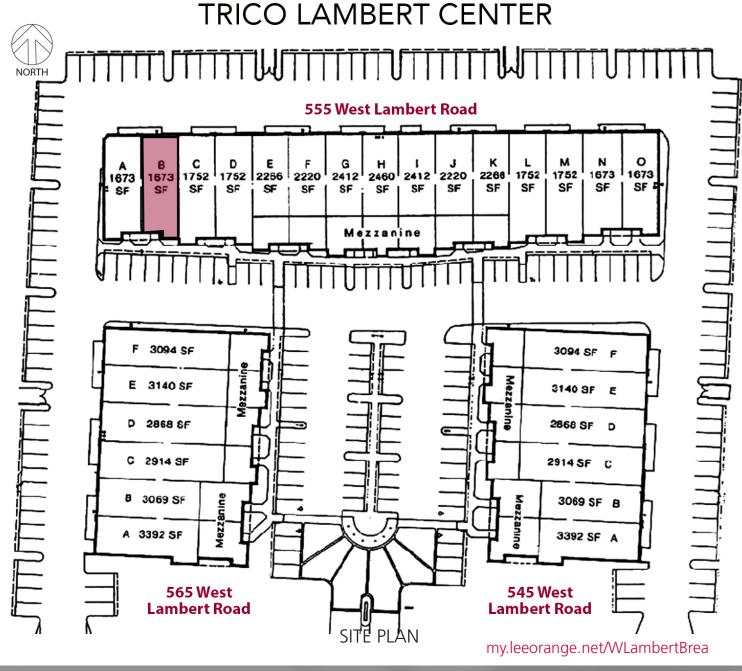

#### 555 West Lambert Road

#### Suite B

- 1,673 Square Feet
- 953 SF Office
- 4 Offices
- 1Restroom
- Coffee Bar
- 2.5:1 parking

- 1 GL Door
- Sprinklers
- Space Heater
- 100A, 120/208V
   4 Wire, 3 Phase
- 15' Clearance

my.leeorange.net/WLambertBrea