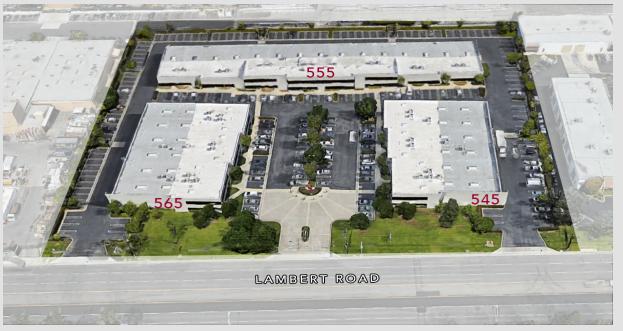

545, 555 & 565 West Lambert Rd - Brea, California

#### 555 West Lambert Road

# 555 W. Lambert Road, Unit C, Brea, CA, 92821 1,752 Sq. Ft.