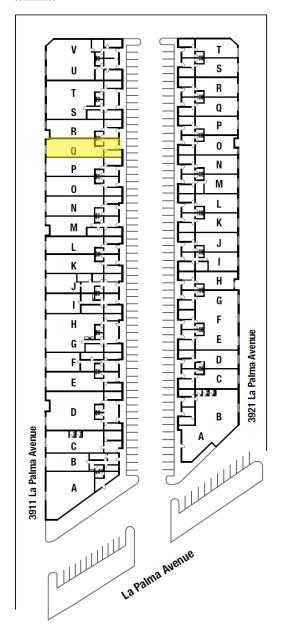

# 3911 E. La Palma Ave., Unit Q Anaheim, CA

LEASE 1,814 SF Industrial Unit

This information has been furnished from sources which we deem reliable; however, we do not guarantee its accuracy and assume no liability. Do not rely on any of the information contained herein without verifying it yourself directly with the listing broker or owner.