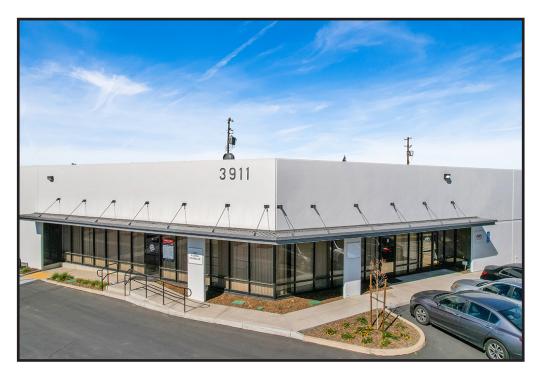

# **SITE HIGHLIGHTS:**

- Full Exterior Remodel
- Major Street Frontage
- Drive Around Building
- Freeway Close to 55, 57, & 91
- Sprinklered
- Exterior Security Lighting

# 3911 E. La Palma Ave., Unit Q Anaheim, CA

LEASE 1,814 SF Industrial Unit

This information has been furnished from sources which we deem reliable; however, we do not guarantee its accuracy and assume no liability. Do not rely on any of the information contained herein without verifying it yourself directly with the listing broker or owner.