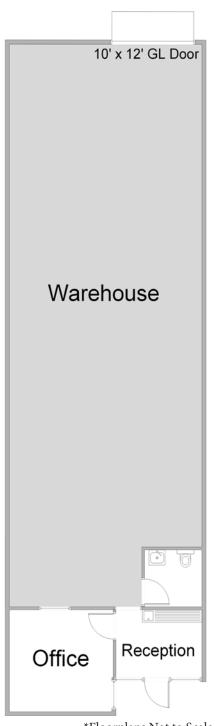

### **UNIT FEATURES:**

- Lobby + 1 Private Office
- LVP Flooring
- LED Lighting
- 100% HVAC in Office
- 100 Amps

JOHN PAK

john@tricorealty.com License #01483069

## **Unit Features**

-47-Power: 100A | 120/208

Clearance Height: 15'

Ground Level Doors: One 10'x12'