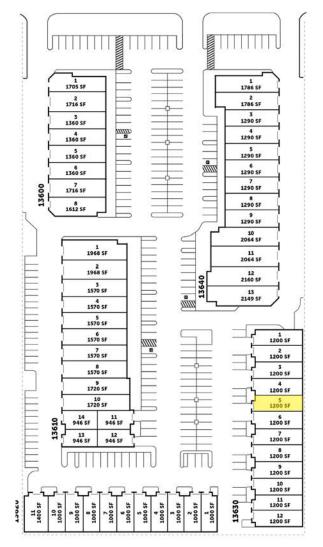

# FOR13630 Imperial Hwy, Unit 05<br/>Santa Fe Springs, CALEASE1,200 SF Industrial Unit

This information has been furnished from sources which we deem reliable; however, we do not guarantee its accuracy and assume no liability. Do not rely on any of the information contained herein without verifying it yourself directly with the listing broker or owner.

# 13630 Imperial Hwy, Unit 05 Santa Fe Springs, CA

FOR

LEASE 1,200 SF Industrial Unit