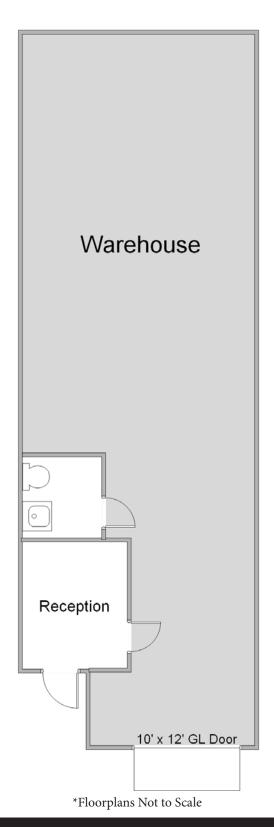

# **UNIT FEATURES:**

- Rare Front Loading Unit
- 200 SF of Dedicated Office Space
- 3 Phase, 100 Amps 120/208 Volts of

Power

• 14' Clearance

# **Unit Features**

Clearance Height: 14'

Ground Level Doors: One 10'x12'