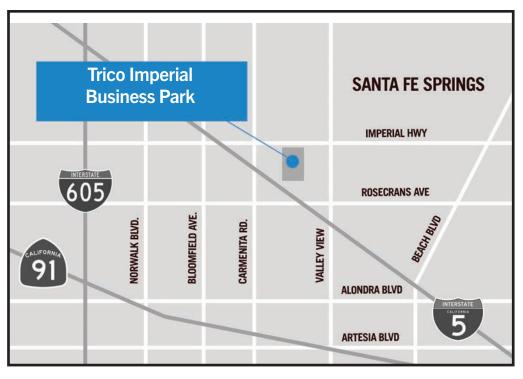

# SITE HIGHLIGHTS:

- Nightly Security Patrol
- Professionally Managed
- Close to the 5, 91, & 605 Freeways
- Exterior Security Lighting

# FOR13630 Imperial Hwy, Unit 05<br/>Santa Fe Springs, CALEASE1,200 SF Industrial Unit

This information has been furnished from sources which we deem reliable; however, we do not guarantee its accuracy and assume no liability. Do not rely on any of the information contained herein without verifying it yourself directly with the listing broker or owner.

# 13630 Imperial Hwy, Unit 05 Santa Fe Springs, CA

FOR

LEASE 1,200 SF Industrial Unit