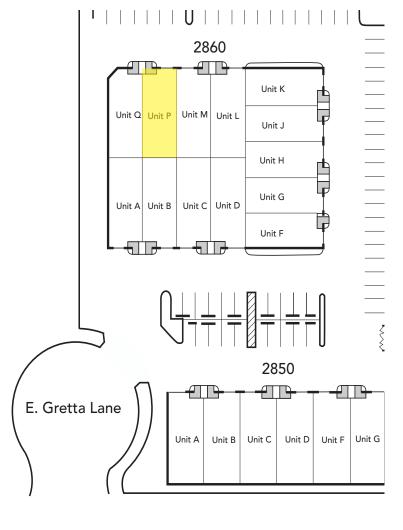

### 2860 E. Gretta Lane, Unit P Anaheim, CA

This information has been furnished from sources which we deem reliable; however, we do not guarantee its accuracy and assume no liability. Do not rely on any of the information contained herein without verifying it yourself directly with the listing broker or owner.

#### 2860 E. Gretta Lane, Unit P Anaheim, CA

LEASE 1,452 SF Industrial Unit