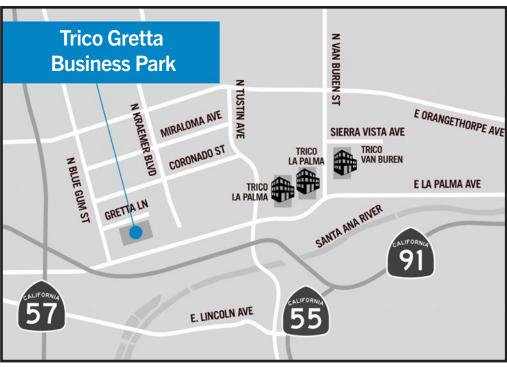

### 2860 E. Gretta Lane, Unit P Anaheim, CA

This information has been furnished from sources which we deem reliable; however, we do not guarantee its accuracy and assume no liability. Do not rely on any of the information contained herein without verifying it yourself directly with the listing broker or owner.

#### **SITE HIGHLIGHTS:**

- Small intimate business park
- Close to the 91 & 57 Freeway