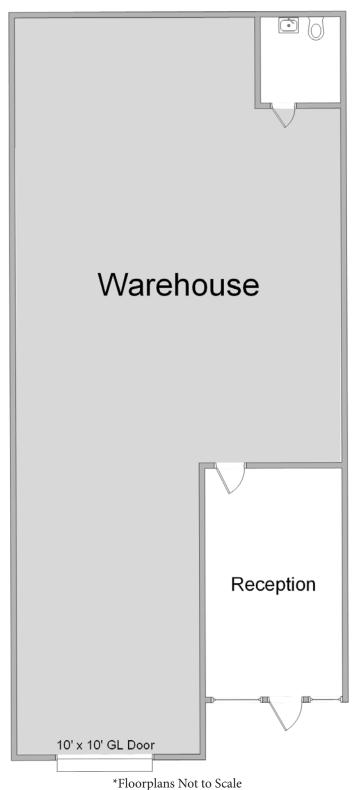

#### **UNIT FEATURES:**

- 100 amps & 3 phase power
- Small office with HVAC
- Warehouse with insulation

**JOHN PAK** 

john@tricorealty.com License #01483069

#### **Unit Features**

-47-Power: 100A | 120/240

Clearance Height: 14'

Ground Level Doors: One 10'x10'