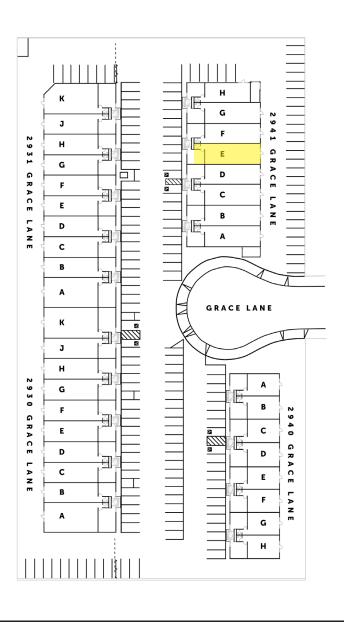

# 2941 Grace Lane, Unit E Costa Mesa, CA

1,440 SF Industrial Unit

### 2941 Grace Lane, Unit E Costa Mesa, CA

1,440 SF Industrial Unit