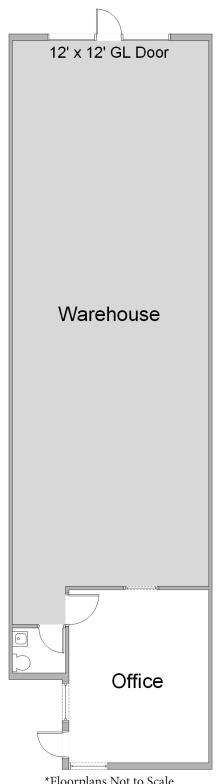

### **UNIT FEATURES:**

- Front Office
- One Restroom
- Upgraded Light Fixtures
- 14' Warehouse Ceilings
- 12' x 12' Warehouse Door

#### **Unit Features**

-47-Power: 100A | 120/208

Clearance Height: 14'

Ground Level Doors: One 12'x12'