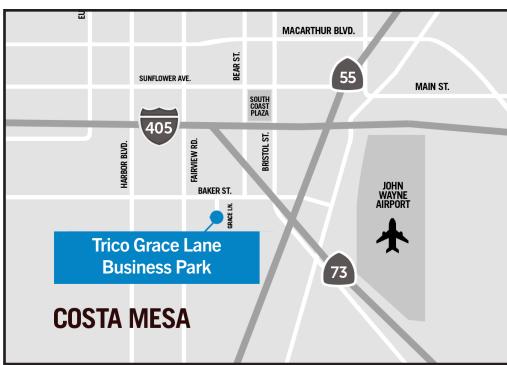

# 2941 Grace Lane, Unit E Costa Mesa, CA

1,440 SF Industrial Unit

### **SITE HIGHLIGHTS:**

- Business Park Environment
- Professional Property Management
- Premier Orange County Location
- Excellent Access to the 405, 73, & 55 Freeways
- Drive Around Buildings
- Zoning: MG General Industrial