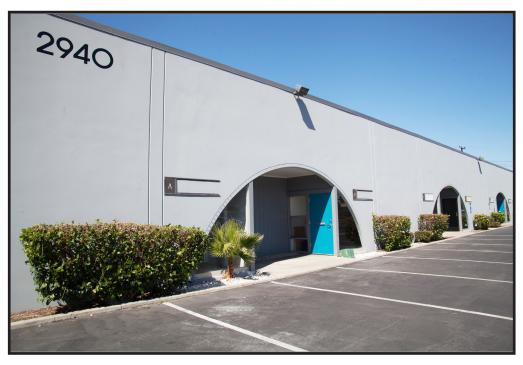

# 2941 Grace Lane, Unit E Costa Mesa, CA

1,440 SF Industrial Unit

### **SITE HIGHLIGHTS:**

- Business Park Environment
- Professional Property Management
- Premier Orange County Location
- Excellent Access to the 405, 73, & 55 Freeways
- Drive Around Buildings
- Zoning: MG General Industrial