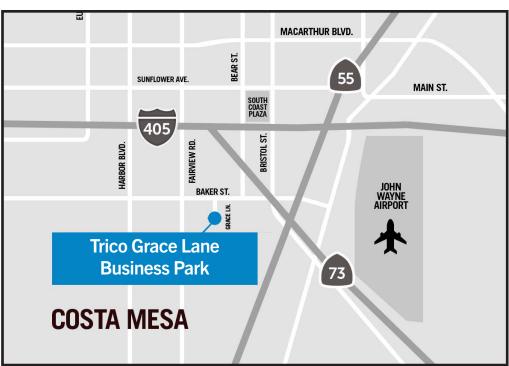

#### SITE HIGHLIGHTS:

- Business Park Environment
- Professional Property Management
- Premier Orange County Location
- Excellent Access to the 405, 73, & 55 Freeways
- Drive Around Buildings
- Zoning: MG General Industrial