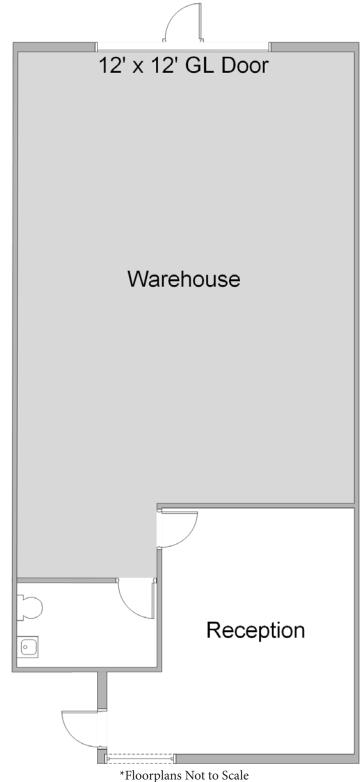

#### **UNIT FEATURES:**

- Front Office Area
- One Restroom
- Fire Sprinkler System
- 14' Warehouse Clearance
- 12' x 12' Ground Level Warehouse Door

#### **Unit Features**

-47-Power: 100A | 120/208

Clearance Height: 14'

Ground Level Doors: One 12'x12'