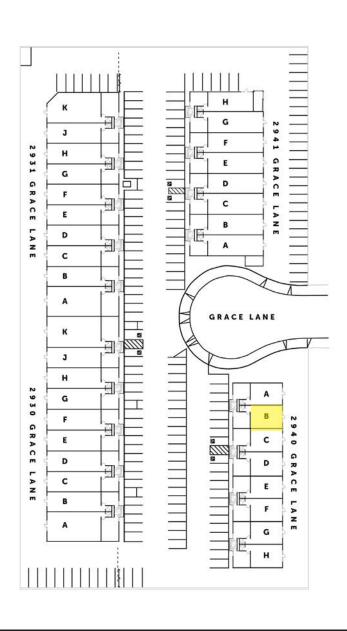

## 2940 Grace Lane, Unit B Costa Mesa, CA

This information has been furnished from sources which we deem reliable; however, we do not guarantee its accuracy and assume no liability. Do not rely on any of the information contained herein without verifying it yourself directly with the listing broker or owner.

### 2940 Grace Lane, Unit B Costa Mesa, CA

LEASE 1,200 SF Industrial Unit