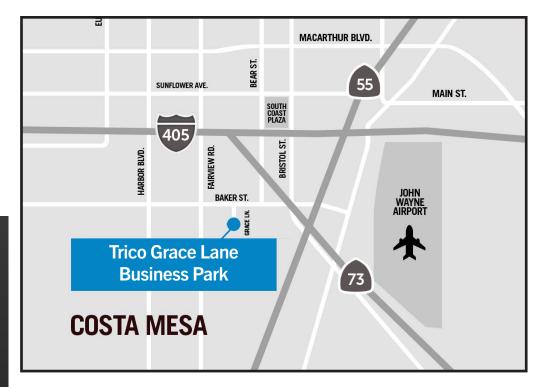

### SITE HIGHLIGHTS:

- Business Park Environment
- Professional Property Management
- Premier Orange County Location
- Excellent Access to the 405, 73, & 55 Freeways
- Drive Around Buildings
- Zoning: MG General Industrial