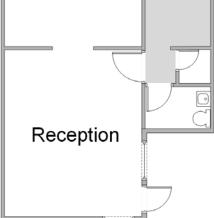

## **UNIT FEATURES:**

- Reception Area + One Office
- One Restroom
- Upgraded Lighting and Flooring
- 14' Warehouse Clearance
- 12' x 12' Ground Level Warehouse Door

# 2930 Grace Lane, Unit G Costa Mesa, CA

1,440 SF Industrial Unit

Clearance Height: 14'

Ground Level Doors: One 12'x12'

**FOR** 

LEASE

12' x 12' GL Door Warehouse Office

\*Floorplans Not to Scale