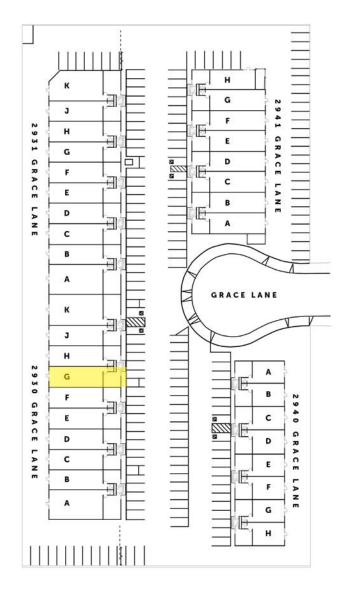

Lighting and Flooring
- 14' Warehouse Clearance
- 12' x 12' Ground Level Warehouse Door

# FOR LEASE

# 2930 Grace Lane, Unit G Costa Mesa, CA

# 1,440 SF Industrial Unit





This information has been furnished from sources which we deem reliable; however, we do not guarantee its accuracy and assume no liability. Do not rely on any of the information contained herein without verifying it yourself directly with the listing broker or owner.

#### **Trico Realty, Inc.** License #00342120

3100-A Pullman Street Costa Mesa, CA 92626 714-751-4420 TricoRealty.com

### FOR FURTHER DETAILS:

### PARKER ROBERTS

parker@tricorealty.com License #01994597



# 2930 Grace Lane, Unit G Costa Mesa, CA

1,440 SF Industrial Unit





Clearance Height: 14'

Ground Level Doors: One 12'x12'

**FOR** 

LEASE



12' x 12' GL Door Warehouse Office



\*Floorplans Not to Scale

714-751-4420 TricoRealty.com License #00342120

### PARKER ROBERTS

parker@tricorealty.com License #01994597