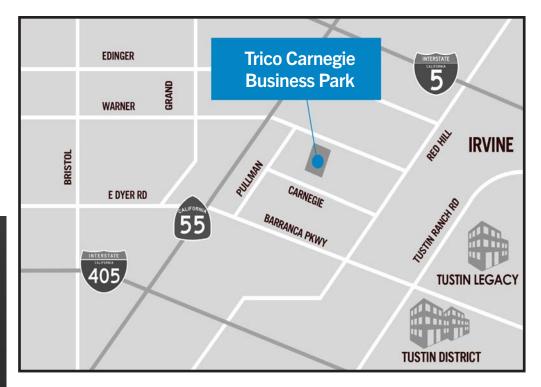

# SITE HIGHLIGHTS:

- Business Park Environment
- Professional Property Management
- Excellent Access to the 55, 405, and 5 Freeways
- Adjacent to the new Tustin Legacy
  Development
- Zoning: M1 Light Industrial