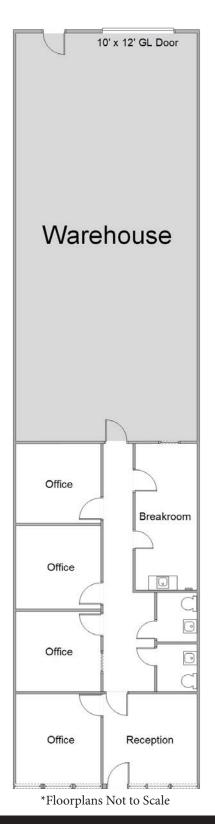

# **UNIT FEATURES:**

- Reception + 4 Private Offices
- Break Room with Kitchenette
- Two Restrooms
- 10' x 12' Ground Level Warehouse

Door

• 14' Warehouse Clearance

# **Unit Features**

- 47 - Power: 200A | 120/208

Clearance Height: 14'

FOR

LEASE

**Carnegie Avenue** 

PARKER ROBERTS parker@tricorealty.com License #01994597

714-751-4420 TricoRealty.com License #00342120