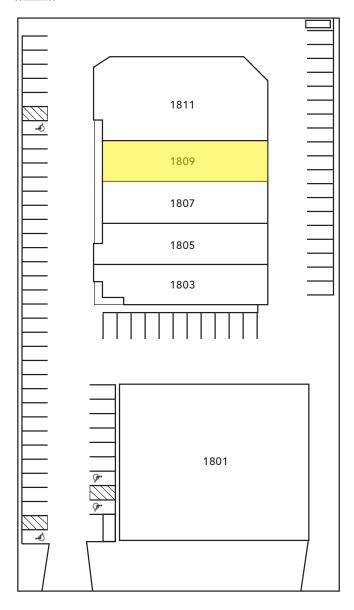

# FOR1809 Carnegie Ave.<br/>Santa Ana, CA 92705LEASE2,900 SF Industrial Unit

This information has been furnished from sources which we deem reliable; however, we do not guarantee its accuracy and assume no liability. Do not rely on any of the information contained herein without verifying it yourself directly with the listing broker or owner.

# 1809 Carnegie Ave. Santa Ana, CA 92705

2,900 SF Industrial Unit