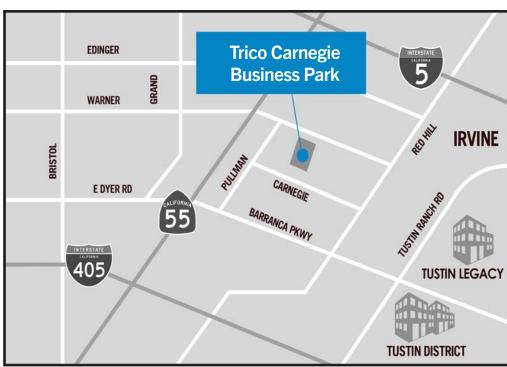

### **SITE HIGHLIGHTS:**

- Business Park Environment
- Professional Property Management
- Excellent Access to the 55, 405, & 5 Freeways
- Adjacent to The District at Tustin Legacy
- Zoning: M1 Light Industrial