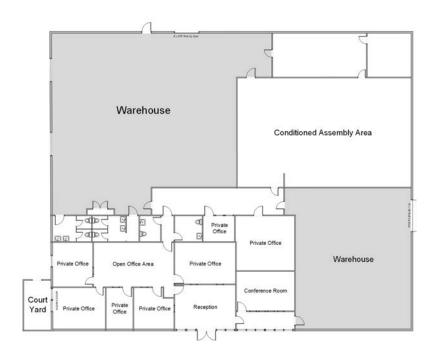

#### **BUILDING FEATURES:**

- ±12,000 SF
- Conditioned Assembly Area with Ware-

house Bays on Each Side

- Open Work Spaces & Private Offices
- Glass Lined Conference Room
- Panel 1: 400 Amps | 240v 3 Phase
- Panel 2: 400 Amps | 120/240v Single

Phase

- Two Warehouse Restrooms
- Two Office Restrooms

#### **Unit Features**

Power: Panel 1: 400A | 240v 3 Phase

Panel 2: 400A | 120/240v Single Phase

Clearance Height: 12'

Ground Level Doors: One 8'x10' & One 8' x 6'9"

Carnegie Avenue

\*Floorplans Not to Scale