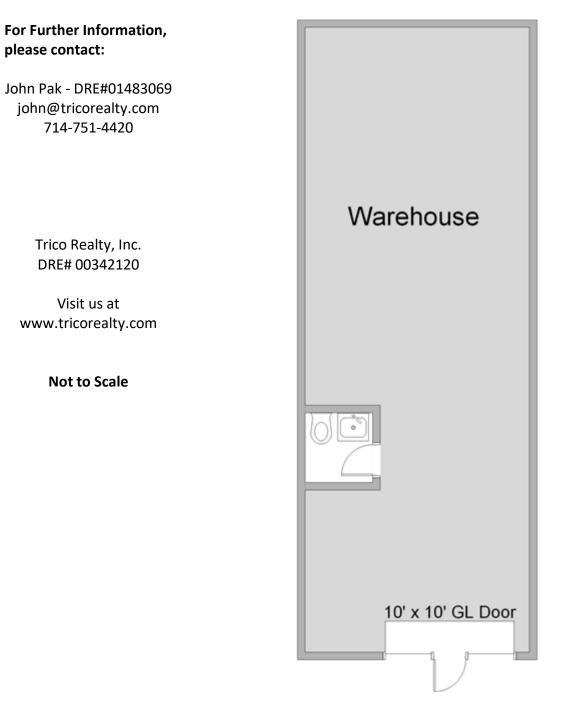

## DRE#00342120 714-751-4420 / www.tricorealty.com

| Address: 747 S. State College Blvd., Unit 62, Fullerton, CA, 92831 |                             |                                       | Date of Form: 6/19/2025                |
|--------------------------------------------------------------------|-----------------------------|---------------------------------------|----------------------------------------|
| When:                                                              | 07/01/25                    | Rent PSF/MO: 1.70<br>CAM PSF/MO: 0.14 | Rent PSF/YR: 20.40<br>CAM PSF/YR: 1.68 |
|                                                                    | Unit                        | Information                           |                                        |
| Square Footage:                                                    | 600                         | Unit Type:                            | Industrial                             |
| Office Square Footage:                                             |                             | Vacant/Occupied:                      | Occupied With Notice                   |
| Description:                                                       | Full Commission<br>Restroom |                                       |                                        |
|                                                                    | No Office                   |                                       |                                        |
|                                                                    | Near 57/91 Freeways         |                                       |                                        |
|                                                                    |                             |                                       |                                        |
|                                                                    |                             | Electrical                            |                                        |
| AMPs:                                                              | 100                         | AMPs 2:                               |                                        |
| Volts:                                                             | 120/208                     | Volts 2:                              |                                        |
| 3 Phase:                                                           | Yes                         |                                       |                                        |
|                                                                    | Overhead D                  | Doors & Warehouse                     |                                        |
| Ground Level Door:                                                 | Yes                         | Dock High Door:                       | No                                     |
| # of Doors:                                                        | 1                           | # of Doors:                           |                                        |
| Dimensions:                                                        | 10'x10'                     | Dimensions:                           |                                        |
| Clearance:                                                         | 16                          |                                       |                                        |
|                                                                    | Office                      | s & Restrooms                         |                                        |
| Reception:                                                         | No                          |                                       |                                        |
| Open Office(s):                                                    |                             | Office Restrooms:                     |                                        |
| Private Office(s):                                                 |                             | Warehouse Restrooms:                  | 1                                      |
|                                                                    | Mis                         | scellaneous                           |                                        |
| Skylight:                                                          | No                          | Coffee Bar:                           | No                                     |
| Skylight Type:                                                     |                             | Yard:                                 | No                                     |
|                                                                    |                             | Commission:                           | Full Commission                        |
|                                                                    | Proper                      | ty Information                        |                                        |
| Project Name:                                                      | College Business Park       | Parking Ratio:                        | 2:1                                    |
| Property Construction:                                             | Concrete Tilt-Up            | High Speed Internet:                  | Yes                                    |
| Property Use Type:                                                 | Industrial                  | Fire Sprinklers:                      | No                                     |
| Nearby Freeways:                                                   | 57, 91                      |                                       |                                        |
|                                                                    |                             | Brokers                               |                                        |
| John Pak - DRE#01483069                                            |                             |                                       |                                        |
| ohn@tricorealty.com                                                |                             |                                       |                                        |
| 714-751-4420                                                       |                             |                                       |                                        |

## 747 S. State College Blvd., Unit 62, Fullerton, CA, 92831 600 Sq. Ft.