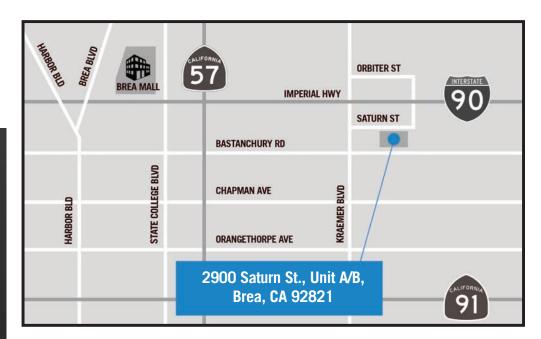

# 2900 Saturn St., Unit A/B, Brea, CA

This information has been furnished from sources which we deem reliable; however, we do not guarantee its accuracy and assume no liability. Do not rely on any of the information contained herein without verifying it yourself directly with the listing broker or owner.

#### 2900 Saturn Street, Unit A/B Brea, CA 92821

**FOR SALE** 