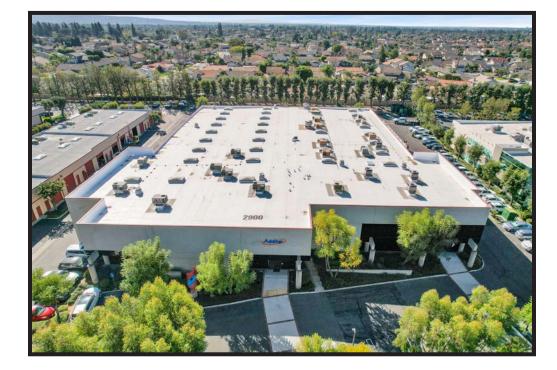

### 43,760 Square Foot Building

# 2900 Saturn St., Unit A/B, Brea, CA

This information has been furnished from sources which we deem reliable; however, we do not guarantee its accuracy and assume no liability. Do not rely on any of the information contained herein without verifying it yourself directly with the listing broker or owner.

## FEATURES: PROPERTY FEATURES:

- Two Tenant Building
- Unit Sizes: 20,280 Sq. Ft. and 23,480 Sq. Ft.
- Lot Size: 109,684 Sq. Ft.
- Fully Fire Sprinklered
- 1,600 AMPS; 277/480 Volt,
  3 Phase, 4 Wire
- Easy Access to 57 & 91 Freeways