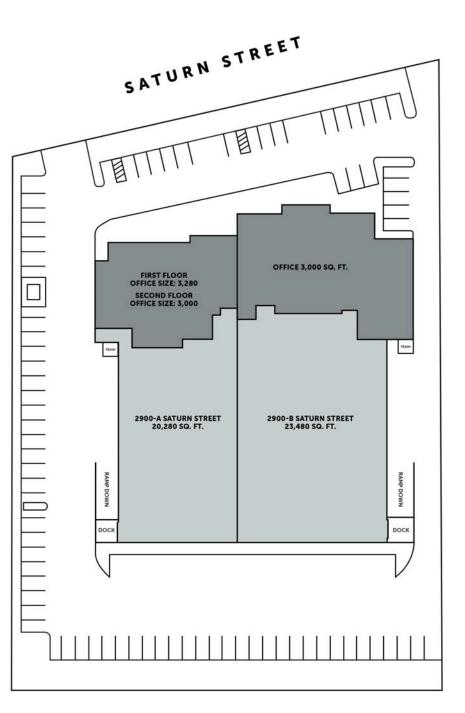

### 2900-A SATURN ST. FEATURES:

- Avaiilable Size: 20,280 Sq. Ft.
- Office Size: 6,280 Sq. Ft.
- Building Type: Industrial
- Power: 1,000 AMPS; 277/480 Volts 3 Phase, 4 Wire
- Clearance Height: 18 Feet
- Loading: 1 Exterior Truck Well with 10' x 10' Loading Door
- 1 Ground Level Door (12' x 14')
- Leased through June 2028

### 2900-B SATURN ST. FEATURES:

- Avaiilable Size: 23,480 Sq. Ft.
- Office Size: 3,000 Sq. Ft.
- Building Type: Industrial
- Power: 600 AMPS; 277/480 Volts 3 Phase, 4 Wire
- Clearance Height: 18 Feet
- Loading: 1 Exterior Truck Well with 10' x 10' Loading Door
- 1 Ground Level Door (12' x 14')
- Leased through May 2030