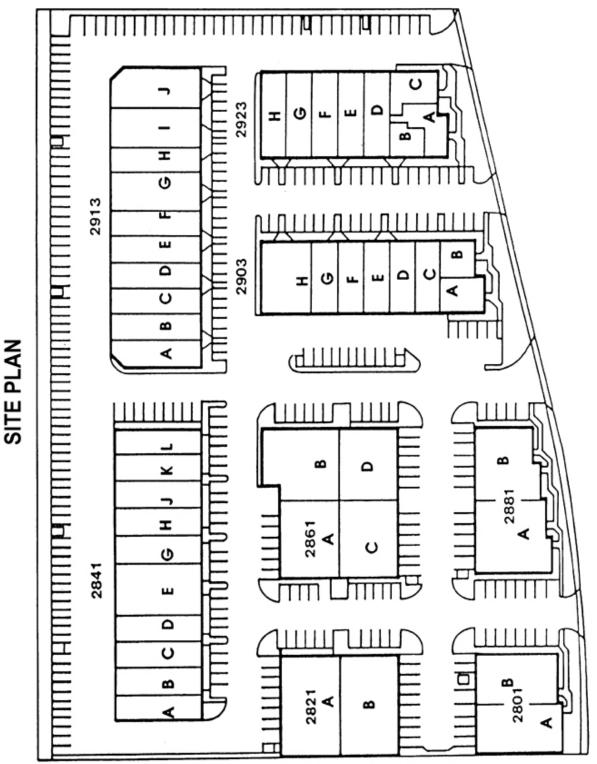

Brea Business Park





#### Features:

## Office (26% to 44%)

- Central Heat & Air Conditioning
- Coffee Bar
- Levelor Blinds
- One or Two Restrooms

#### Warehouse

- 100 200 Amp
- 120/208 Volt
- 3-Phase Power
- Sprinklered
- Space Heater
- 10'x12' Ground Level Truck Door
- Sealed Floors
- Exterior Security Lighting
- Skylights

### ${\it For Further Information, Call:}$

**Robert Leiter, CCIM 714-564-7103** 

Mark Hintergardt, CCIM 714-564-7168



### Lee & Associates® — Orange, Inc.

A Member of the Lee & Associates Group of Companies 1004 W. Taft Avenue, Suite 150 • Orange, CA 92865 • 714-647-9100

The information contained herein is based on estimates and assumptions and is presented fo illustration purposes only. No representations, warranties or quarantees of any kind are made.



For Further Information, Call:

Robert Leiter, CCIM 714-564-7103

Mark Hintergardt, CCIM 714-564-7168



Lee & Associates® — Orange, Inc.

A Member of the Lee & Associates Group of Companies 1004 W. Taft Avenue, Suite 150 • Orange, CA 92865 • 714-647-9100

The information contained herein is based on estimates and assumptions and is presented fo illustration purposes only. No representations, warranties or guarantees of any kind are made.

TRICO BREA BUSINESS PARK

2801-2923 Saturn Street, Brea