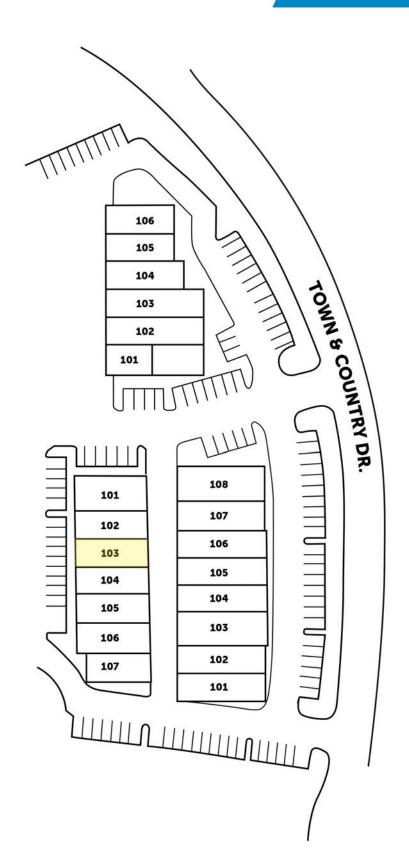

# 2,500 - 5,000 Square Foot Units

# 1780, 1790, 1880 Town & Country Drive Norco, CA 92860

This information has been furnished from sources which we deem reliable; however, we do not guarantee its accuracy and assume no liability. Do not rely on any of the information contained herein without verifying it yourself directly with the listing broker or owner.