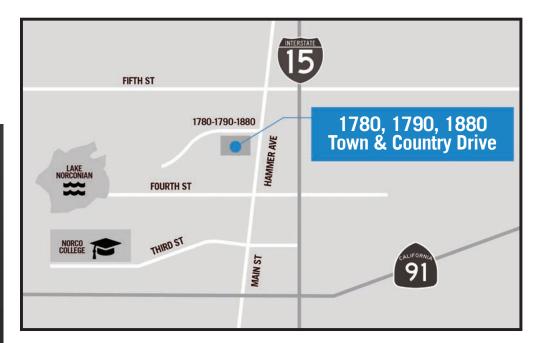

# 1780, 1790, 1880 Town & Country Drive Norco, CA 92860

This information has been furnished from sources which we deem reliable; however, we do not guarantee its accuracy and assume no liability. Do not rely on any of the information contained herein without verifying it yourself directly with the listing broker or owner.