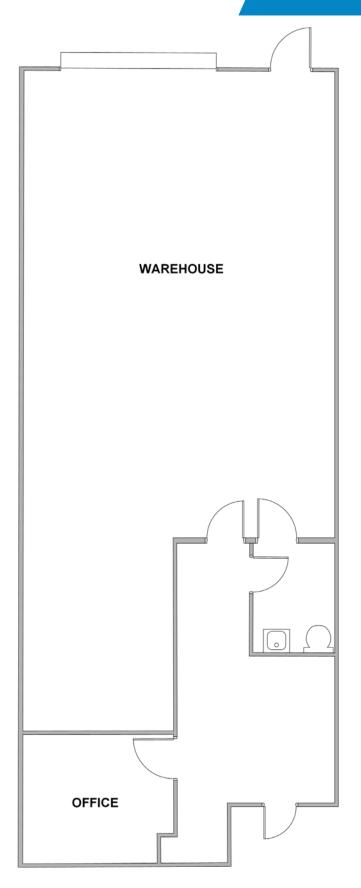

# 2,500 - 5,000 Square Foot Units

## **OFFICE FEATURES:**

- Air Conditioned/Heated Office Area
- Completely Fire Sprinklered
- Lots of Natural Light
- High End Interior Features

## **WAREHOUSE FEATURES:**

- 10' x 12' Roll Up Door
- 16' Ceiling Clearance
- 100 AMPs, 120/208 Volts

## **OTHER FEATURES:**

- Drive Around Buildings
- Built in 2005
- Convenient Access to 15 and 91 fwys