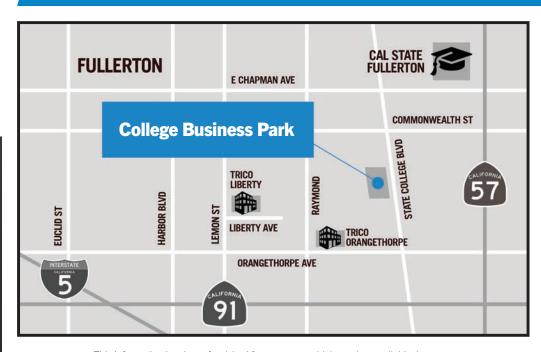

## 645-765 South State College Boulevard Fullerton, CA 92831

This information has been furnished from sources which we deem reliable; however, we do not guarantee its accuracy and assume no liability. Do not rely on any of the information contained herein without veryfying it yourself directly with the listing broker or owner.

## **FEATURES:**

- 24 Hour Access
- Office Space with HVAC
- 100 Amps, 110/208 Volts
- 3 Phase Power
- 10' X 10' Ground Level Doors
- 16' Clearance
- Excellent Access to 55, 57, & 91 Freeways
- Drive Around Building
- Street Frontage Units Available