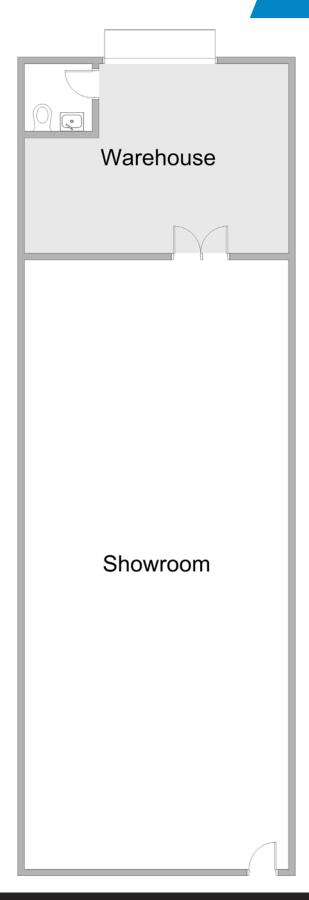

## **FEATURES:**

- 24 Hour Access
- Office Space with HVAC
- 100 Amps, 110/208 Volts
- 3 Phase Power
- 10' X 10' Ground Level Doors
- 16' Clearance
- Excellent Access to 55, 57, & 91 Freeways
- Drive Around Building
- Street Frontage Units Available