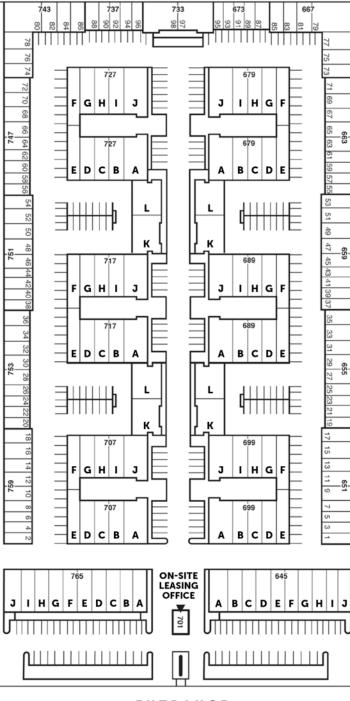

## 645-765 South State College Boulevard Fullerton, CA 92831

This information has been furnished from sources which we deem reliable; however, we do not guarantee its accuracy and assume no liability. Do not rely on any of the information contained herein without veryfying it yourself directly with the listing broker or owner.

## **FEATURES:**

- 24 Hour Access
- Office Space with HVAC
- 100 Amps, 110/208 Volts
- 3 Phase Power
- 10' X 10' Ground Level Doors
- 16' Clearance
- Excellent Access to 55, 57, & 91 Freeways
- Drive Around Building
- Street Frontage Units Available