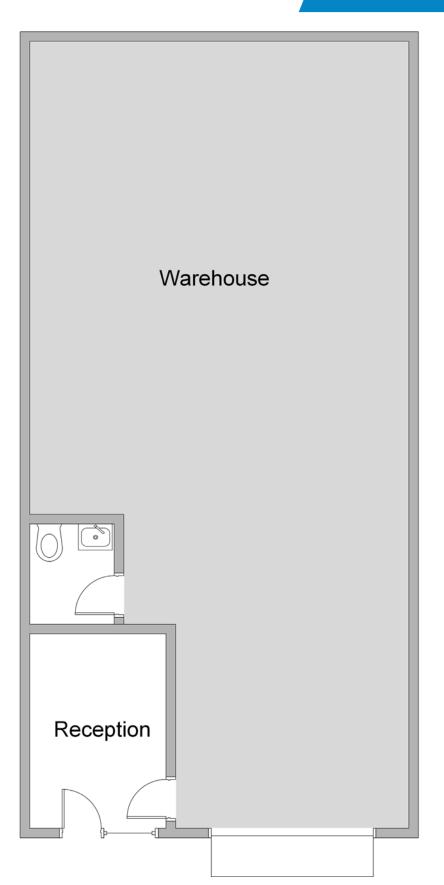

## **FEATURES:**

- 24 Hour Access
- Office Space with HVAC
- 100 Amps, 120/208 Volts
- 3 Phase Power
- 10' X 10' Ground Level Doors
- 16' Clearance
- Excellent Access to 55, 57, & 91 Freeways
- Drive Around Building
- Street Frontage Units Available