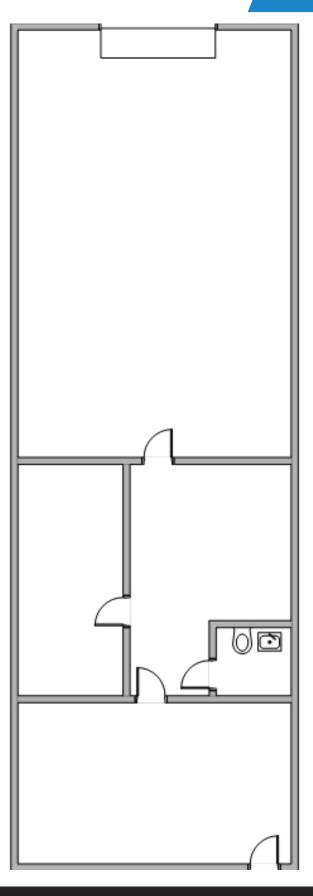

## **FEATURES:**

- 24 Hour Access
- Office Space with HVAC
- 100 Amps, 110/208 Volts
- 3 Phase Power
- 10' X 10' Ground Level Doors
- 16' Clearance
- Excellent Access to 55, 57, & 91 Freeways
- Drive Around Building
- Street Frontage Units Available