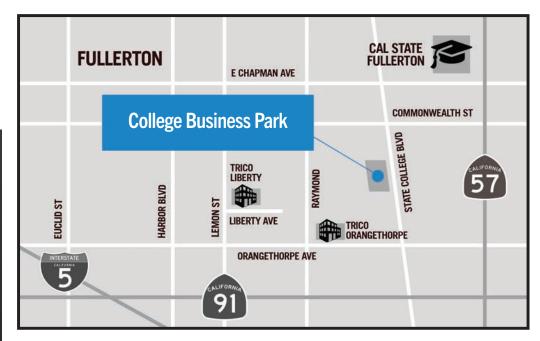

## **FEATURES:**

- 24 Hour Access
- Office Space with HVAC
- 100 Amps, 110/208 Volts
- 3 Phase Power
- 10' X 10' Ground Level Doors
- 16' Clearance
- Excellent Access to 55, 57, & 91 Freeways
- Drive Around Building
- Street Frontage Units Available



### 645-765 South State College Boulevard Fullerton, CA 92831



This information has been furnished from sources which we deem reliable; however, we do not guarantee its accuracy and assume no liability. Do not rely on any of the information contained herein without veryfying it yourself directly with the listing broker or owner.



# FOR FURTHER DETAILS:

JOHN PAK john@tricorealty.com License #0483069

### Trico Realty, Inc.

3100-A Pullman Street Costa Mesa, CA 92626 (714) 751-4420 • License #00342120 For additional information Visit our Website at www.TricoRealty.com **FOR LEASE** 



ENTRANCE

# KIMBERLY AV

ш

### Trico Realty, Inc.

3100-A Pullman Street Costa Mesa, CA 92626 (714) 751-4420 • License #00342120 For additional information Visit our Website at www.TricoRealty.com



### 645-765 South State College Boulevard Fullerton CA 92831

FOR