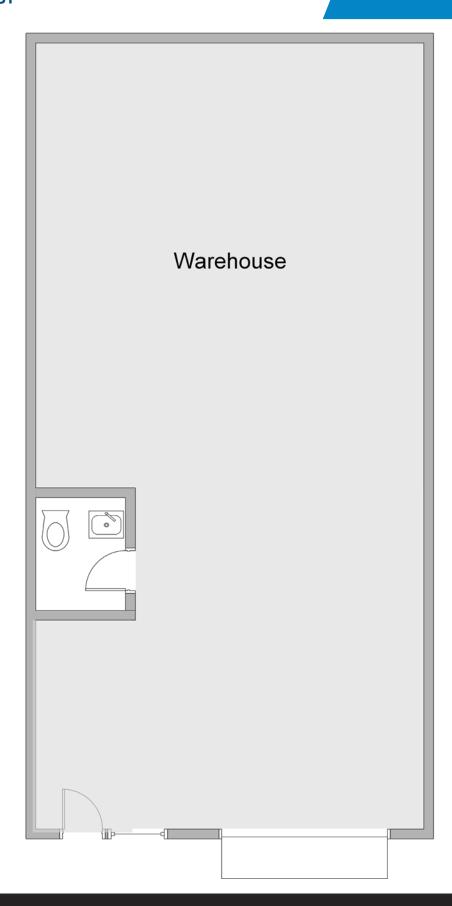

## **FEATURES:**

- 24 Hour Access
- Office Space with HVAC
- 100 Amps, 110/208 Volts
- 3 Phase Power
- 10' X 10' Ground Level Doors
- 16' Clearance
- Excellent Access to 55, 57, & 91 Freeways
- Drive Around Building
- Street Frontage Units Available