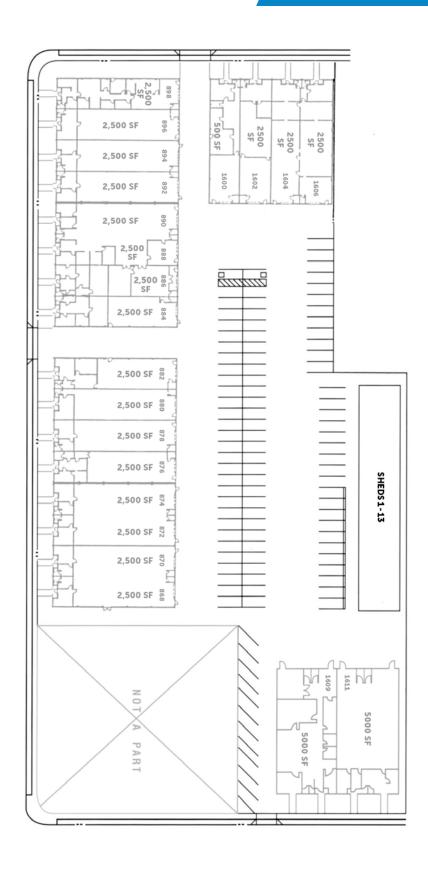

**FEATURES:**

- Dead Storage
- Asphalt Floor
- No Major Power
- No Plumbing

### **OTHER FEATURES:**

- Near many industrial parks
- Located near Costa Mesa
- Close to Ocean
- 55 Freeway Nearby



Located Behind 868 W. 16th St, Newport Beach, CA 92663



This information has been furnished from sources which we deem reliable; however, we do not guarantee its accuracy and assume no liability. Do not rely on any of the information contained herein without verifying it yourself directly with the listing broker or owner.

# FOR FURTHER DETAILS:

### **DAVID KLING**

david@tricorealty.com License #01965659

Trico Realty, Inc.

3100-A Pullman Street Costa Mesa, CA 92626 (714) 751-4420 • License #00342120 For additional information
Visit our Website at www.TricoRealty.com



# SIXTEENTH STREET