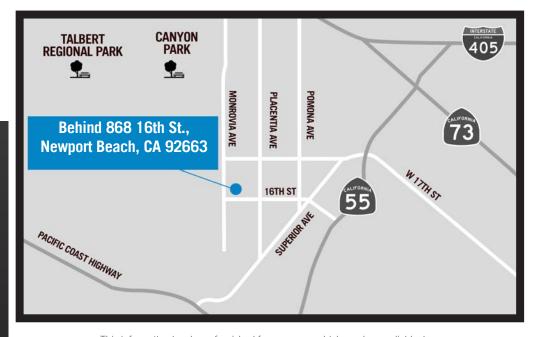

### **OTHER FEATURES:**

- Near many industrial parks
- Located near Costa Mesa
- Close to Ocean
- 55 Freeway Nearby

Located Behind 868 W. 16th St, Newport Beach, CA 92663

This information has been furnished from sources which we deem reliable; however, we do not guarantee its accuracy and assume no liability. Do not rely on any of the information contained herein without verifying it yourself directly with the listing broker or owner.