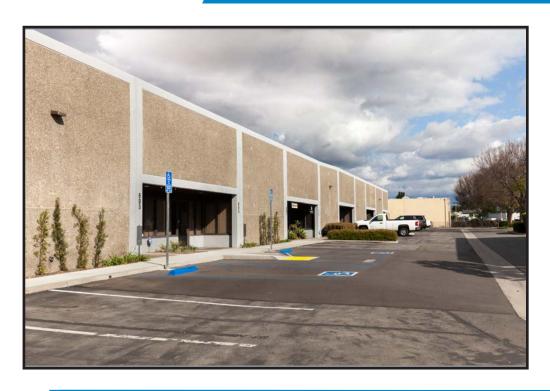

## SITE HIGHLIGHTS:

- Business Park Environment
- Professional Property Management
- Premier Orange County Location
- Excellent Access to 57, 5, 22 Freeways
- Drive Around Building
- M-1 Zone

## **UNIT FEATURES:**

- Two Private Offices
- LED Lighting
- High Ceilings
- Two Restrooms
- 17' Warehouse Clearance
- 10'x12' Grade Level Warehouse Door