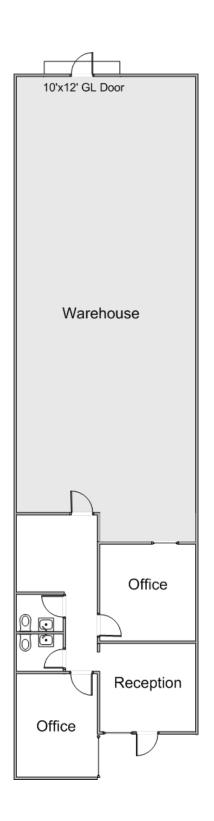

## **UNIT FEATURES:**

- Two Private Offices
- LED Lighting
- High Ceilings
- Two Restrooms
- 17' Warehouse Clearance
- 10'x12' Grade Level Warehouse Door

# 615 N. Poplar Street

**Power:** 100A | 120/208

Clearance Height: 17'

Ground Level Doors: One 10'x12'