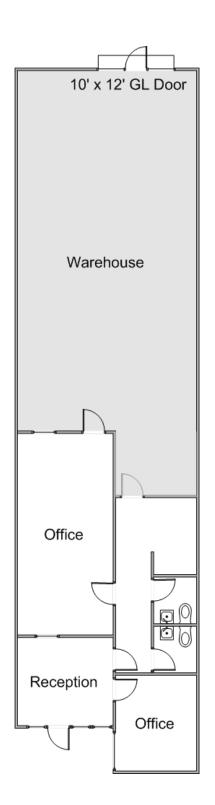

## 2,232 SF Industrial Unit

### **UNIT FEATURES:**

- Ample Office & Warehouse Space
- LED Lighting
- LVP Flooring (No carpet!)
- Two Restrooms
- 17' Warehouse Clearance
- 10'x12' Grade Level Warehouse
  Door

# 613 N. Poplar Street

Power: 100A | 120/208 Clearance Height: 17' Ground Level Doors: One 10'x12'