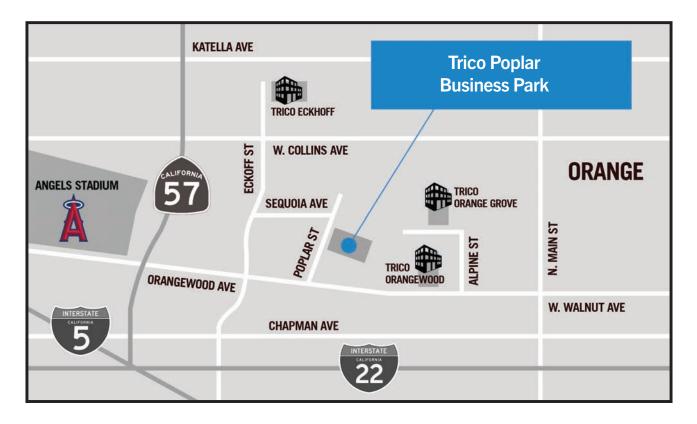

# 613 N. Poplar Orange, CA 92868

This information has been furnished from sources which we deem reliable; however, we do not guarantee its accuracy and assume no liability. Do not rely on any of the information contained herein without verifying it yourself directly with the listing broker or owner.

### SITE HIGHLIGHTS:

- Business Park Environment
- Professional Property Management
- Premier Orange County Location
- Excellent Access to 57, 5, 22 Freeways
- Drive Around Building
- M-1 Zone