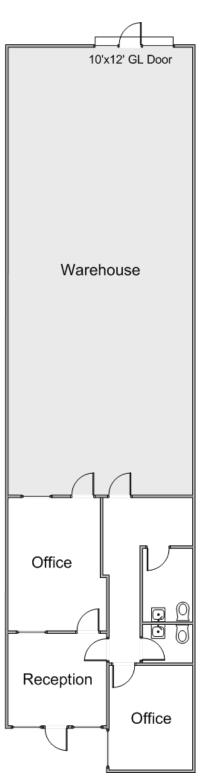

### **UNIT FEATURES:**

- Ample Office & Warehouse Space
- One Private Office
- One Enlarged Double Office
- Two Restrooms
- 17' Warehouse Clearance
- 10'x12' Grade Level Warehouse
  Door

## 605 N. Poplar Street

Power: 100A | 120/208 Clearance Height: 17' Ground Level Doors: One 10'x12'