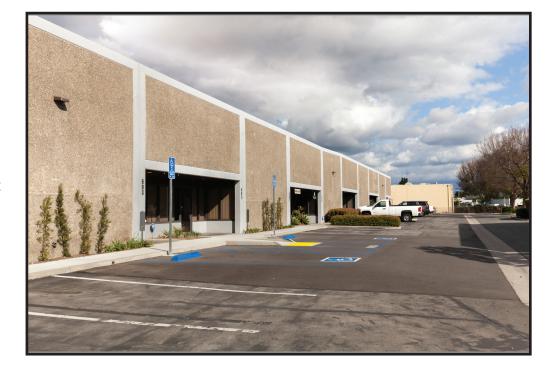

### SITE HIGHLIGHTS:

- Business Park Environment
- Professional Property Management
- Premier Orange County Location
- Excellent Access to 57, 5, 22 Freeways
- Drive Around Building
- M-1 Zone

### **UNIT FEATURES:**

- Ample Office & Warehouse Space
- One Private Office
- One Enlarged Double Office
- Two Restrooms
- 17' Warehouse Clearance
- 10'x12' Grade Level Warehouse
  Door