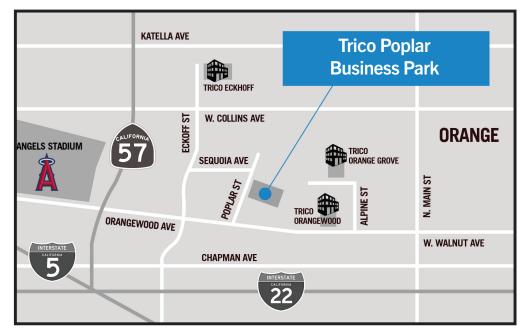

# 605 N. Poplar, Orange, CA 92868

This information has been furnished from sources which we deem reliable; however, we do not guarantee its accuracy and assume no liability. Do not rely on any of the information contained herein without verifying it yourself directly with the listing broker or owner.