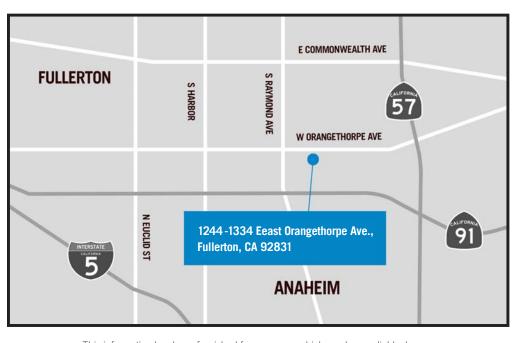

# 1244-1334 East Orangethorpe Avenue, Fullerton, CA 92831

This information has been furnished from sources which we deem reliable; however, we do not guarantee its accuracy and assume no liability. Do not rely on any of the information contained herein without verifying it yourself directly with the listing broker or owner.