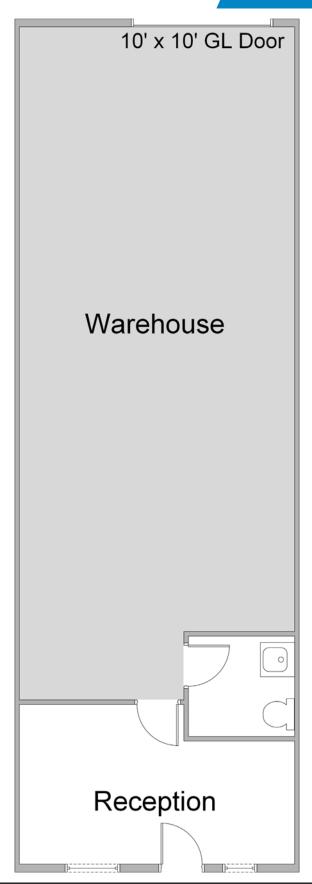

### • 1,200 - 3,600 Square Foot Units

### **FEATURES:**

- Pylon Signage Available
- One ground level door
- 14 ft. clearance
- Clean well maintained Park
- 100 to 200 Amps, 120/208 Volts, 3 phase
- Street Frontage on Orangethorpe
- Close to 91 and 57 freeways