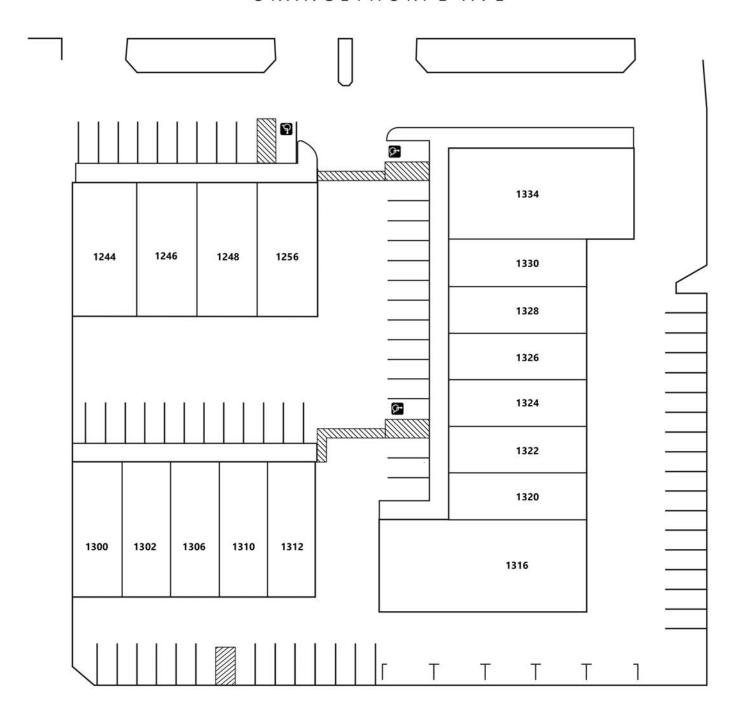

### • 1,200 - 3,600 Square Foot Units

### **FEATURES:**

- Pylon Signage Available
- One ground level door
- 14 ft. clearance
- Clean well maintained Park
- 100 to 200 Amps, 120/208 Volts, 3 phase
- Street Frontage on Orangethorpe
- Close to 91 and 57 freeways