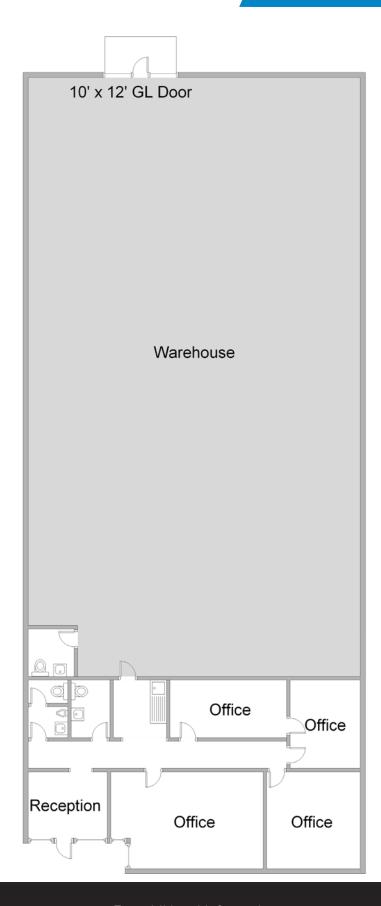

### **OFFICE FEATURES:**

- +/- 1,300 Square Feet
- Air Conditioned / Heated
- Two (2) Restrooms
- Fully Carpeted

### **WAREHOUSE FEATURES:**

- +/- 4,700 Square Feet
- 200 Amps, 120/208 Volts 3 Phase
- 100 Amps, 120/208 Volts Single Phase
- One (1) 10'x12' Ground Level Doors
- 18' Clearance
- Warehouse Restroom