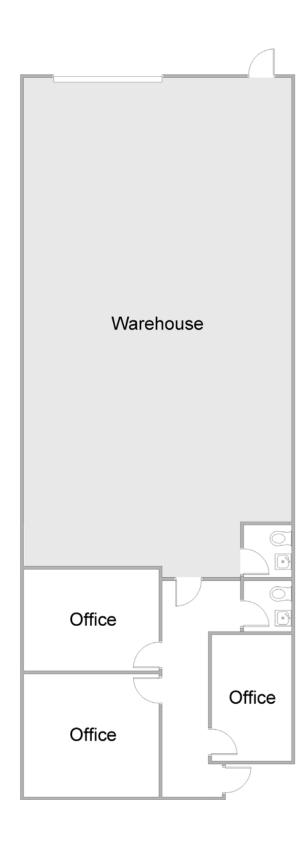

## **FEATURES:**

- Lobby + 3 Offices
- 100% HVAC for Offices
- Office and Warehouse Restroom
- 12' x 12' Overhead Doors
- 16' Clearance
- LVT Flooring
- LED Exterior Lighting
- 3 Phase Power, up to 200 AMPs
- Drive Around Building