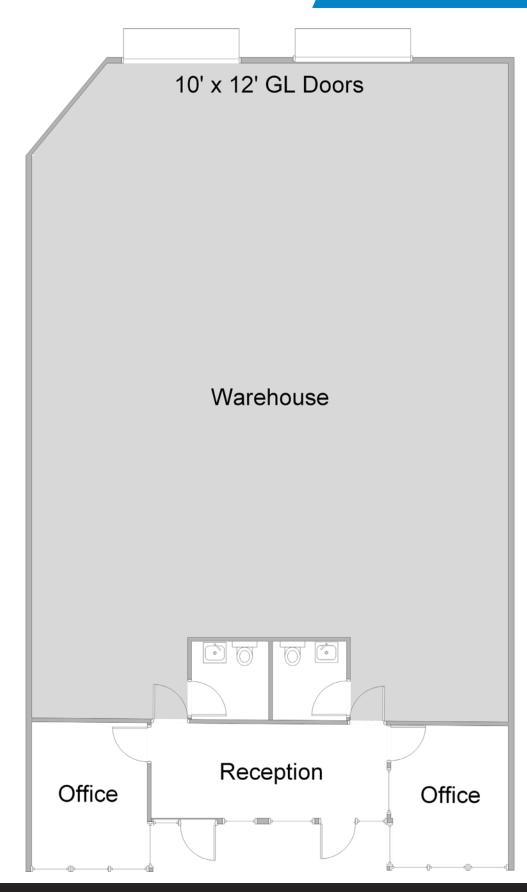

### **OFFICE FEATURES:**

- Air Conditioned / Heated
- Fully Carpeted
- Coffee Bar

### **WAREHOUSE FEATURES:**

- Min. 100 AMP, 3 Phase Power
- 10' x 12' Ground Level Door
- 15' Clearance

### **OTHER FEATURES:**

- Full Exterior Remodel
- Major Street Frontage
- Drive Around Building
- Sprinklered
- Exterior Security Lighting
- Freeway Close to 55, 57, & 91