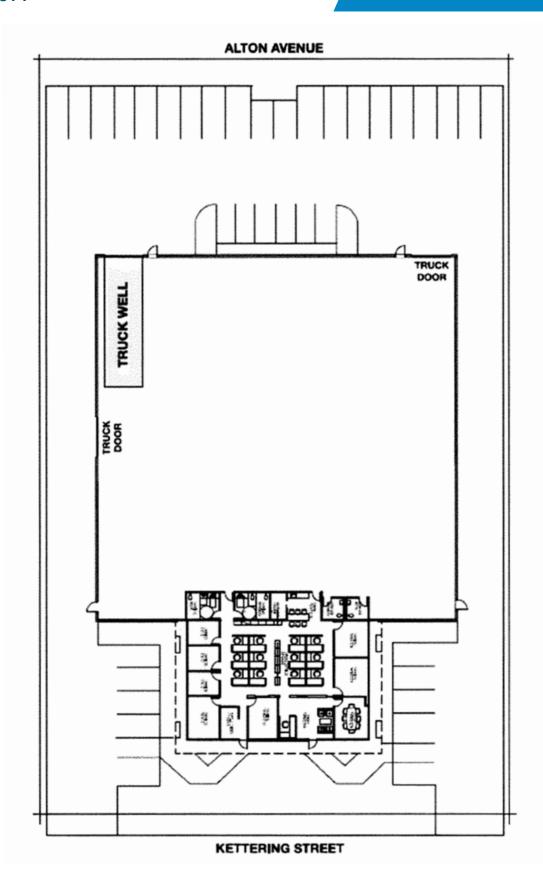

### **FEATURES:**

- 3,658 Sq. Ft. Office Space
- 19,342 Sq. Ft. Warehouse Space
- Four (4) Restrooms
- One (1) 12'x14' and one (1) 12'x12'
  Overhead Doors
- One (1) Interior Truckwell / 12'x14' Overhead Door
- T-Bar Ceilings w/ LED parabolic lens lights
- Flush pendent fire sprinklers in office
- Coffee cafe
- Server room with dedicated HVAC
- 1200 AMPs of 277/480 Volt Electrical service
- Drought-tolerant landscape