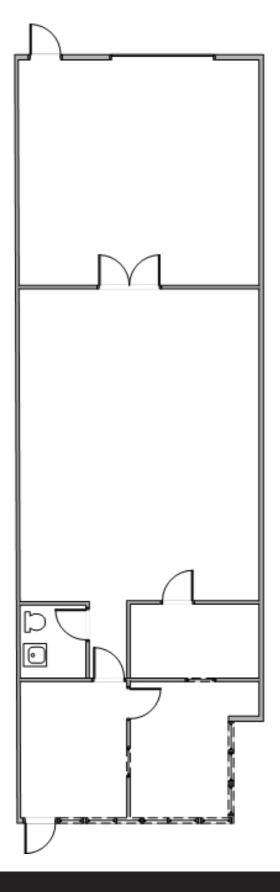

# **FEATURES:**

- HVAC in Offices
- 100% Office Available
- Minimum Clear Height 14' to 16'
- Ground Level Doors
- Exterior Security Lighting
- 100 Amps, 120/208 Volt, 3 Phase
- Secured Trash Enclosures
- Street Frontage Units