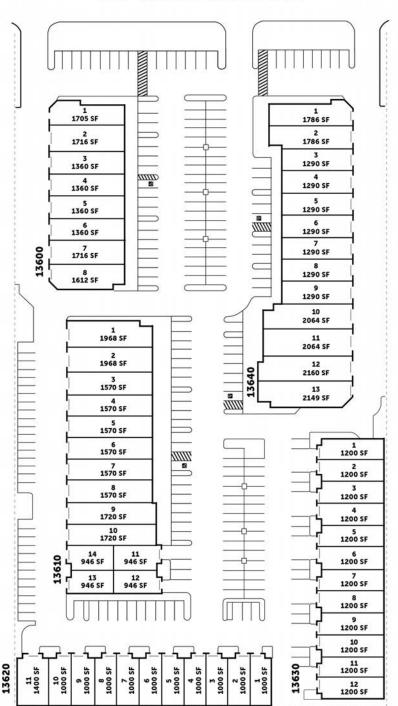

# **FEATURES:**

- HVAC in Offices
- 100% Office Available
- Minimum Clear Height 14' to 16'
- Ground Level Doors
- Exterior Security Lighting
- 100 Amps, 120/208 Volt, 3 Phase
- Secured Trash Enclosures
- Street Frontage Units

### FOR LEASE

IMPERIAL HIGHWAY