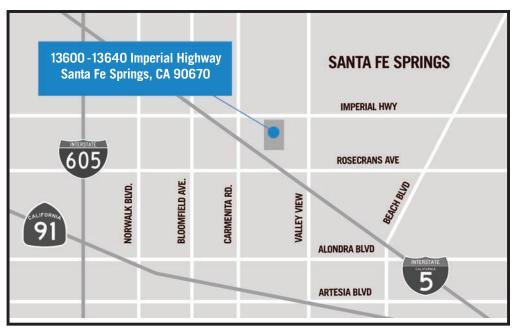

## 13600-13640 Imperial Highway Santa Fe Springs, CA 90670

This information has been furnished from sources which we deem reliable; however, we do not guarantee its accuracy and assume no liability. Do not rely on any of the information contained herein without verifying it yourself directly with the listing broker or owner.

### FOR LEASE

IMPERIAL HIGHWAY