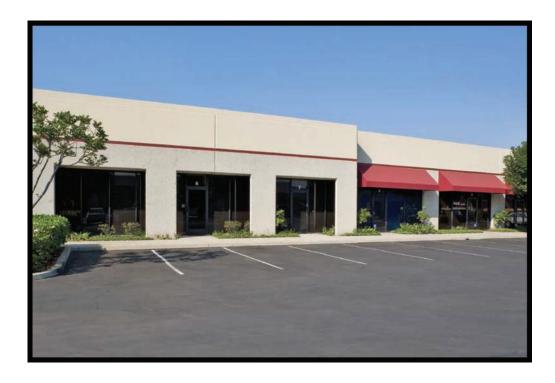

## **FEATURES:**

- HVAC in Offices
- 100% Office Available
- Minimum Clear Height 14' to 16'
- Ground Level Doors
- Exterior Security Lighting
- 100 Amps, 120/208 Volt, 3 Phase
- Secured Trash Enclosures
- Street Frontage Units