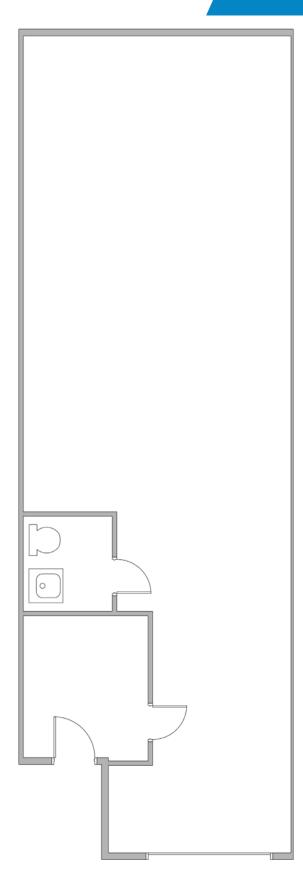

## **FEATURES:**

- HVAC in Offices
- 100% Office Available
- Minimum Clear Height 14' to 16'
- Ground Level Doors
- Exterior Security Lighting
- 100 Amps, 120/208 Volt, 3 Phase
- Secured Trash Enclosures
- Street Frontage Units

## FOR FURTHER DETAILS:

**JOHN PAK** 

john@tricorealty.com License #01483069



## 13600-13640 Imperial Highway Santa Fe Springs, CA 90670



This information has been furnished from sources which we deem reliable; however, we do not guarantee its accuracy and assume no liability. Do not rely on any of the information contained herein without verifying it yourself directly with the listing broker or owner.



## IMPERIAL HIGHWAY