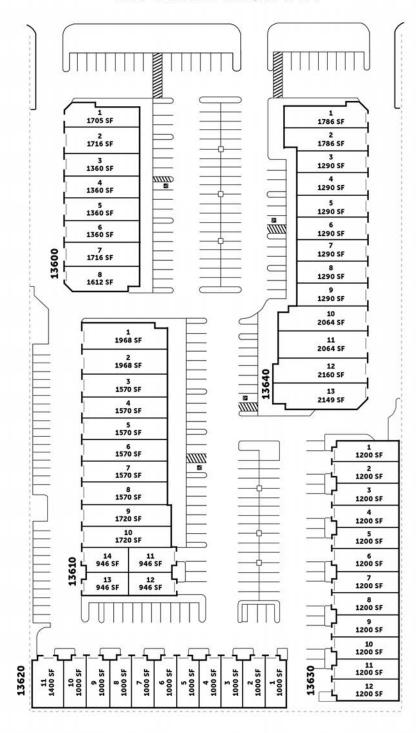

## **FEATURES:**

- HVAC in Offices
- 100% Office Available
- Minimum Clear Height 14' to 16'
- Ground Level Doors
- Exterior Security Lighting
- 100 Amps, 120/208 Volt, 3 Phase
- Secured Trash Enclosures
- Street Frontage Units

## FOR FURTHER DETAILS:

**JOHN PAK** 

john@tricorealty.com License #01483069



## 13600-13640 Imperial Highway Santa Fe Springs, CA 90670



This information has been furnished from sources which we deem reliable; however, we do not guarantee its accuracy and assume no liability. Do not rely on any of the information contained herein without verifying it yourself directly with the listing broker or owner.



## IMPERIAL HIGHWAY