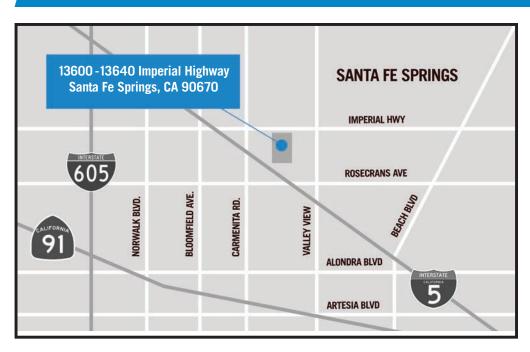

## 13600-13640 Imperial Highway Santa Fe Springs, CA 90670

This information has been furnished from sources which we deem reliable; however, we do not guarantee its accuracy and assume no liability. Do not rely on any of the information contained herein without verifying it yourself directly with the listing broker or owner.