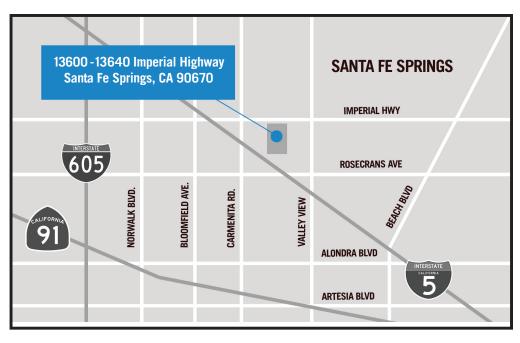

# 13600-13640 Imperial Highway Santa Fe Springs, CA 90670

This information has been furnished from sources which we deem reliable; however, we do not guarantee its accuracy and assume no liability. Do not rely on any of the information contained herein without verifying it yourself directly with the listing broker or owner.