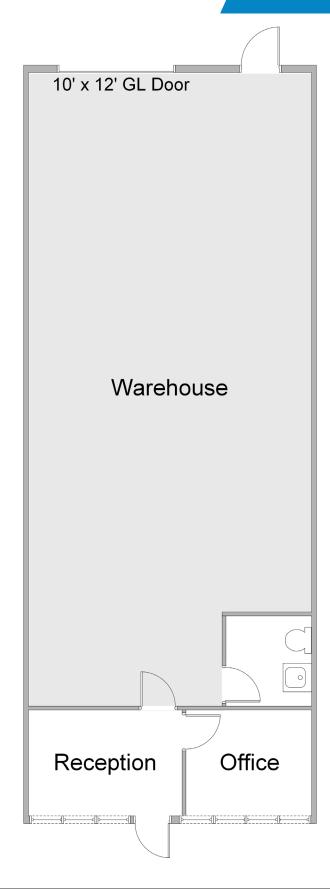

### **FEATURES:**

- HVAC in Offices
- 100% Office Available
- Minimum Clear Height 14' to 16'
- Ground Level Doors
- Exterior Security Lighting
- 100 Amps, 120/208 Volt, 3 Phase
- Secured Trash Enclosures
- Street Frontage Units